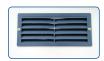

- Hot-Dipped Galvanized Steel for Durable-Corrosion Protection
- 20% Thicker Steel than Conventional Metal Sheds
- Ready to Assemble with Pre-cut Holes & Material
- 51 1/8" Wide Double Doors

- Gable roof design with 4 Air Vents (2 on the front & Back) for Better Air Circulation
- Corrugated Walls provide Greater Strength
- Impervious to Wood Eating Insects
- Strong Reinforced Metal Roof Supports & Corrugated Wall