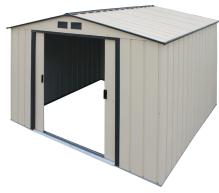

# 10' x 10' Eco-Metal Storage Sheds

The Eco-Metal Series is an ideal metal shed for cost conscious "consumers" without compromising durability & space. All Eco-Metal Series walls are reinforced with metal roof supports and corrugated wall columns for more durability.

- Hot-Dipped Galvanized Steel for Durable-Corrosion Protection
- 20% Thicker Steel than Conventional Metal Sheds
- Ready to Assemble with Pre-cut Holes & Material
- 51 1/8" Wide Double Doors

- Gable roof design with 4 Air Vents (2 on the front & Back) for Better Air Circulation
- Corrugated Walls provide Greater Strength
- Impervious to Wood Eating Insects
- Strong Reinforced Metal Roof Supports & Corrugated Wall

**Features** 

Strong Reinforced Metal Roof Supports & Corrugated Wall

4 Air Vents for Better Air Circulation

Lockable Door Handle

| Eco-Metal Shed Dimensions |                    |                       |                             |          |                     |              |             |                        |
|---------------------------|--------------------|-----------------------|-----------------------------|----------|---------------------|--------------|-------------|------------------------|
| Model No.                 | Approx. Size (Ft.) | Storage               | Exterior Dimension (inches) |          | Interior Dimensions | Door Opening | Panel Color |                        |
| 61235                     | 10' × 10'          | 93 % <b>"</b> Sq. Ft. |                             | Base     | Roof Edge to Edge   | Wall to Wall |             | Ivory with<br>GreyTrim |
|                           |                    | 509 <b>%"</b> Cu. Ft. | Width                       | 122 1/8" | 126 1/8"            | 121 1/8"     | 51 ½"       |                        |
|                           |                    |                       | Depth                       | 115"     | 119"                | 113 1/4"     |             |                        |
|                           |                    |                       | Height                      |          | 77 1/4"             | 65 ½"        | 63"         |                        |