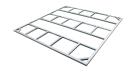

| Model No. | Description                         | Exterior Dimension (inches)         |
|-----------|-------------------------------------|-------------------------------------|
| 57240     | 10' x 10' Foundation Kit (Optional) | 123" width x 115" depth x 2" height |

| Optional | Found | lation | Kit |
|----------|-------|--------|-----|
|          |       |        |     |

Model No. 57240

**Packaging** Model No. Pack Contents Package Weight 61235 28.5" W x 69" D x 5.75" H 1 Complete Shed Heavy Duty Cardboard Box 210 lbs 7"W x 68.5"D x 6"H 57240 1 Foundation Kit Heavy Duty Cardboard Box 56 lbs