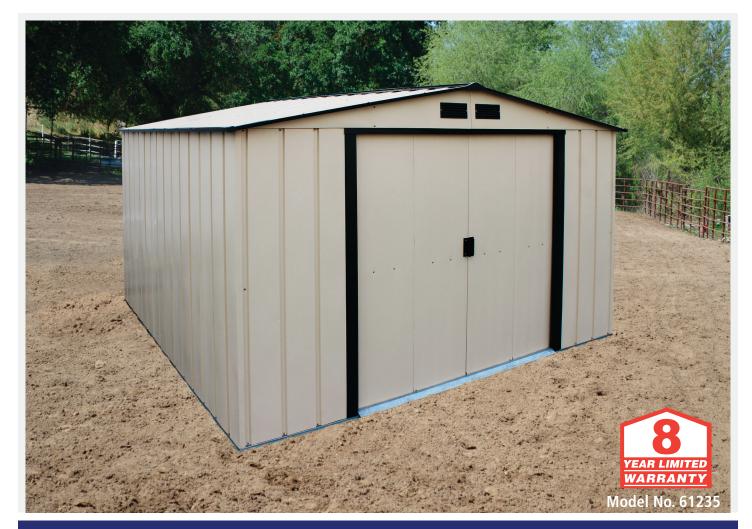

# 10' x 10' Eco-Metal Storage Sheds

The Eco-Metal Series is an ideal metal shed for cost conscious "consumers" without compromising durability & space. All Eco-Metal Series walls are reinforced with metal roof supports and corrugated wall columns for more durability.

- Hot-Dipped Galvanized Steel for Durable-Corrosion Protection
- 20% Thicker Steel than Conventional Metal Sheds
- Ready to Assemble with Pre-cut Holes & Material
- 51 1/8" Wide Double Doors

- Gable roof design with 4 Air Vents (2 on the front & Back) for Better Air Circulation
- Corrugated Walls provide Greater Strength
- Impervious to Wood Eating Insects
- Strong Reinforced Metal Roof Supports & Corrugated Wall

#### **Eco-Metal Construction**

DuraMax Eco-Metal Storage Sheds are manufactured with durable and good quality metal components. These sheds provide safe and secure storage space. The sheds are reinforced with a strong metal roof structure that will carry up to 12 lbs/sqft snow load.

**Features** 

Strong Reinforced Metal Roof Supports & Corrugated Wall

4 Air Vents for Better Air Circulation

Lockable Door Handle

| Eco-Metal Shed Dimensions |                    |                       |                             |          |                     |              |             |                        |
|---------------------------|--------------------|-----------------------|-----------------------------|----------|---------------------|--------------|-------------|------------------------|
| Model No.                 | Approx. Size (Ft.) | Storage               | Exterior Dimension (inches) |          | Interior Dimensions | Door Opening | Panel Color |                        |
| 61235                     | 10' × 10'          | 93 % <b>"</b> Sq. Ft. |                             | Base     | Roof Edge to Edge   | Wall to Wall |             | Ivory with<br>GreyTrim |
|                           |                    | 509 <b>%"</b> Cu. Ft. | Width                       | 122 1/8" | 126 1/8"            | 121 1/8"     | 51 ½"       |                        |
|                           |                    |                       | Depth                       | 115"     | 119"                | 113 1/4"     |             |                        |
|                           |                    |                       | Height                      |          | 77 1/4"             | 65 ½"        | 63"         |                        |