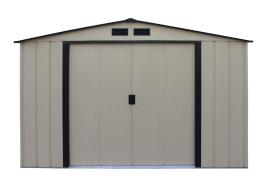

# 10' x 10' Eco-Metal Storage Sheds

The Eco-Metal Series is an ideal metal shed for cost conscious "consumers" without compromising durability & space. All Eco-Metal Series walls are reinforced with metal roof supports and corrugated wall columns for more durability.

- Hot-Dipped Galvanized Steel for Durable-Corrosion Protection
- 20% Thicker Steel than Conventional Metal Sheds
- Ready to Assemble with Pre-cut Holes & Material
- 51 1/8" Wide Double Doors

- Gable roof design with 4 Air Vents (2 on the front & Back) for Better Air Circulation
- Corrugated Walls provide Greater Strength
- Impervious to Wood Eating Insects
- Strong Reinforced Metal Roof Supports & Corrugated Wall

**Features** 

Strong Reinforced Metal Roof Supports & Corrugated Wall

4 Air Vents for Better Air Circulation

Lockable Door Handle

| Eco-Metal Shed Dimensions |                    |                       |                             |          |                     |              |             |                        |
|---------------------------|--------------------|-----------------------|-----------------------------|----------|---------------------|--------------|-------------|------------------------|
| Model No.                 | Approx. Size (Ft.) | Storage               | Exterior Dimension (inches) |          | Interior Dimensions | Door Opening | Panel Color |                        |
| 61235                     | 10' × 10'          | 93 % <b>"</b> Sq. Ft. |                             | Base     | Roof Edge to Edge   | Wall to Wall |             | Ivory with<br>GreyTrim |
|                           |                    | 509 <b>%"</b> Cu. Ft. | Width                       | 122 1/8" | 126 1/8"            | 121 1/8"     | 51 ½"       |                        |
|                           |                    |                       | Depth                       | 115"     | 119"                | 113 1/4"     |             |                        |
|                           |                    |                       | Height                      |          | 77 1/4"             | 65 ½"        | 63"         |                        |