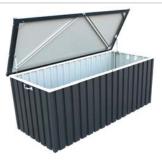

Hydraulic Shock to Keep Lid Open

Padlock Eye for Security

With or Without Handles on Both Sides for Easy Carry

Outdoor Use

Left Side & Front View Closed Lid 585L Deck Box

Left Side & Front View Open Lid 770L Deck Box

Interior View Open Lid 585L Deck Box

Right Side & Front View Closed Lid 770L Deck Box

|        |               |                       | Exterior<br>Dimensions |       |       | Internal<br>Dimensions |       |       | Storage<br>Area | Box<br>wt./lbs |
|--------|---------------|-----------------------|------------------------|-------|-------|------------------------|-------|-------|-----------------|----------------|
| Item # | Description   | Color                 | W                      | D     | Н     | W                      | D     | Н     | Gall            |                |
| 71051  | Deck Box 585L | Anthracite/ Off White | 52.7"                  | 28.7" | 28.6" | 50.2"                  | 26.6" | 26.8" | 155             | 49.6           |
| 71045  | Deck Box 585L | Woodgrain/ Brown      | 52.7"                  | 28.7" | 28.6" | 50.2"                  | 26.6" | 26.8" | 155             | 49.6           |
| 71151  | Deck Box 770L | Anthracite/Off White  | 68.5"                  | 28.7" | 28.6" | 65.9"                  | 26.6" | 26.8" | -203            | 59.5           |
| 71145  | Deck Box 770L | Woodgrain/ Brown      | 68.5"                  | 28.7" | 28.6" | 65.9"                  | 26.6" | 26.8" | 203             | 59.5           |