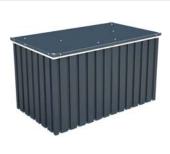

## Cushion Box 585L & 770L

- Can be Used as Bench
- Weather Proof
- Features Hydraulic Shock to Keep Lid Open
- Hot-dipped Galvanized Steel

The DuraMax Metal Cushion Boxes 585L & 770L can be used for securely storage anywhere. They are made with hot dipped galvanized steel which is pre-painted. These metal cushion boxes are weather proof, suitable for indoor and outdoor use and provide year round protection to keep furniture cushions, outdoor accessories and more stored safely. They feature hydraulic shock to keep the lid of the cushion box opened, can be delivered with or without handles on both sides and it can also be used as benches.

Hydraulic Shock to Keep Lid Open

Padlock Eye for Security

With or Without Handles on Both Sides for Easy Carry

Outdoor Use

Left Side & Front View Closed Lid 585L Deck Box

Left Side & Front View Open Lid 770L Deck Box