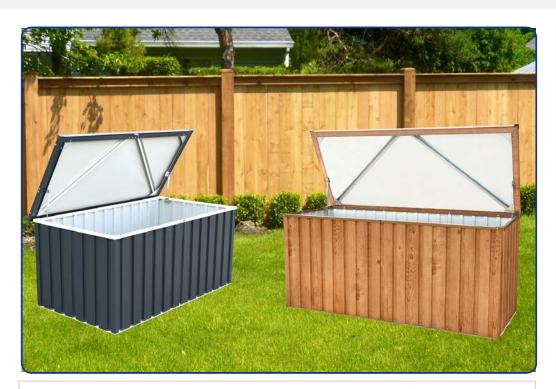

## Cushion Box 585L & 770L

- Can be Used as Bench
- Weather Proof
- Features Hydraulic Shock to Keep Lid Open
- Hot-dipped Galvanized Steel

The DuraMax Metal Cushion Boxes 585L & 770L can be used for securely storage anywhere. They are made with hot dipped galvanized steel which is pre-painted. These metal cushion boxes are weather proof, suitable for indoor and outdoor use and provide year round protection to keep furniture cushions, outdoor accessories and more stored safely. They feature hydraulic shock to keep the lid of the cushion box opened, can be delivered with or without handles on both sides and it can also be used as benches.

Hydraulic Shock to Keep Lid Open

Padlock Eye for Security

With or Without Handles on Both Sides for Easy Carry

Outdoor Use

Left Side & Front View Closed Lid 585L Deck Box

Left Side & Front View Open Lid 770L Deck Box

Interior View Open Lid 585L Deck Box

Right Side & Front View Closed Lid 770L Deck Box

|        |               |                       | Exterior<br>Dimensions |       |       | Internal<br>Dimensions |       |       | Storage<br>Area | Box<br>wt./lbs |
|--------|---------------|-----------------------|------------------------|-------|-------|------------------------|-------|-------|-----------------|----------------|
| Item # | Description   | Color                 | W                      | D     | Н     | W                      | D     | Н     | Gall            |                |
| 71051  | Deck Box 585L | Anthracite/ Off White | 52.7"                  | 28.7" | 28.6" | 50.2"                  | 26.6" | 26.8" | 155             | 49.6           |
| 71045  | Deck Box 585L | Woodgrain/ Brown      | 52.7"                  | 28.7" | 28.6" | 50.2"                  | 26.6" | 26.8" | 155             | 49.6           |
| 71151  | Deck Box 770L | Anthracite/Off White  | 68.5"                  | 28.7" | 28.6" | 65.9"                  | 26.6" | 26.8" | -203            | 59.5           |
| 71145  | Deck Box 770L | Woodgrain/ Brown      | 68.5"                  | 28.7" | 28.6" | 65.9"                  | 26.6" | 26.8" | 203             | 59.5           |