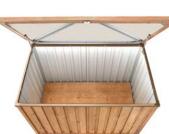

Interior View Open Lid 585L Deck Box

Right Side & Front View Closed Lid 770L Deck Box

|        |               |                       | Exterior<br>Dimensions |       |       | Internal<br>Dimensions |       |       | Storage<br>Area | Box<br>wt./lbs |
|--------|---------------|-----------------------|------------------------|-------|-------|------------------------|-------|-------|-----------------|----------------|
| Item # | Description   | Color                 | W                      | D     | Н     | W                      | D     | Н     | Gall            |                |
| 71051  | Deck Box 585L | Anthracite/ Off White | 52.7"                  | 28.7" | 28.6" | 50.2"                  | 26.6" | 26.8" | 155             | 49.6           |
| 71045  | Deck Box 585L | Woodgrain/ Brown      | 52.7"                  | 28.7" | 28.6" | 50.2"                  | 26.6" | 26.8" | 155             | 49.6           |
| 71151  | Deck Box 770L | Anthracite/Off White  | 68.5"                  | 28.7" | 28.6" | 65.9"                  | 26.6" | 26.8" | -203            | 59.5           |
| 71145  | Deck Box 770L | Woodgrain/ Brown      | 68.5"                  | 28.7" | 28.6" | 65.9"                  | 26.6" | 26.8" | 203             | 59.5           |