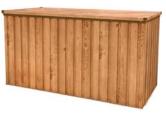

Interior View Open Lid 585L Deck Box

Right Side & Front View Closed Lid 770L Deck Box

|        |               |                       | Exterior<br>Dimensions |       |       | Internal<br>Dimensions |       |       | Storage<br>Area | Box<br>wt./lbs |
|--------|---------------|-----------------------|------------------------|-------|-------|------------------------|-------|-------|-----------------|----------------|
| Item # | Description   | Color                 | W                      | D     | Н     | W                      | D     | Н     | Gall            |                |
| 71051  | Deck Box 585L | Anthracite/ Off White | 52.7"                  | 28.7" | 28.6" | 50.2"                  | 26.6" | 26.8" | 155             | 49.6           |
| 71045  | Deck Box 585L | Woodgrain/ Brown      | 52.7"                  | 28.7" | 28.6" | 50.2"                  | 26.6" | 26.8" | 155             | 49.6           |
| 71151  | Deck Box 770L | Anthracite/Off White  | 68.5"                  | 28.7" | 28.6" | 65.9"                  | 26.6" | 26.8" | -203            | 59.5           |
| 71145  | Deck Box 770L | Woodgrain/ Brown      | 68.5"                  | 28.7" | 28.6" | 65.9"                  | 26.6" | 26.8" | 203             | 59.5           |