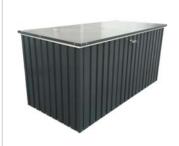

## **Cushion Box 1450L**

- Can be Used as Bench
- Weather Proof
- Features Hydraulic Shock to Keep Lid Open
- Hot-dipped Galvanized Steel
- 383 lbs of Storage Capacity

The DuraMax Metal Cushion Boxes 1450l can be used for securely storage anywhere. It is made with hot dipped galvanized steel which is pre-painted. This metal cushion box is weather proof, suitable for indoor and outdoor use and provides year round protection to keep furniture cushions, outdoor accessories and more stored safely. It feature hydraulic shock to keep the lid of the cushion box opened, strong handle on both sides for easy carry and it can also be used as a bench.

## Features

Hydraulic Shock to Keep Lid Open

Strong Lock Handle with Keys

Handles on Both Sides for Easy Carry

Suitable for Indoor & Outdoor Use

Left Side & Front View Closed Lid 1450 Deck Box

Left Side & Front View Open Lid 1450 Deck Box