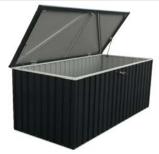

## Features

Hydraulic Shock to Keep Lid Open

Strong Lock Handle with Keys

Handles on Both Sides for Easy Carry

Suitable for Indoor & Outdoor Use

Left Side & Front View Closed Lid 1450 Deck Box

Left Side & Front View Open Lid 1450 Deck Box

Interior View Open Lid 1450 Deck Box

Right Side & Front View Closed Lid 1450 Deck Box