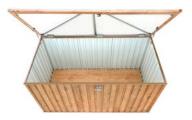

## Features

Hydraulic Shock to Keep Lid Open

Strong Lock Handle with Keys

Handles on Both Sides for Easy Carry

Suitable for Indoor & Outdoor Use

Left Side & Front View Closed Lid 1450 Deck Box

Left Side & Front View Open Lid 1450 Deck Box

Interior View Open Lid 1450 Deck Box

Right Side & Front View Closed Lid 1450 Deck Box