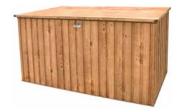

## **Cushion Box 1450L**

- Can be Used as Bench
- Weather Proof
- Features Hydraulic Shock to Keep Lid Open
- Hot-dipped Galvanized Steel
- 383 lbs of Storage Capacity

The DuraMax Metal Cushion Boxes 1450l can be used for securely storage anywhere. It is made with hot dipped galvanized steel which is pre-painted. This metal cushion box is weather proof, suitable for indoor and outdoor use and provides year round protection to keep furniture cushions, outdoor accessories and more stored safely. It feature hydraulic shock to keep the lid of the cushion box opened, strong handle on both sides for easy carry and it can also be used as a bench.

## **Cushion Box 1.9 Specifications**

|        |                |                      |       | Exterior Dimensions |       |     | Internal<br>Dimensions |       |         | Box<br>wt./lbs |
|--------|----------------|----------------------|-------|---------------------|-------|-----|------------------------|-------|---------|----------------|
| Item # | Description    | Color                | W     | D                   | Н     | W   | D                      | Н     | Sq. ft. | Wt./103        |
| 71273  | Deck Box 1450L | Anthracite/Off White | 76.8" | 37.4"               | 37.2" | 34" | 73.4"                  | 35.4" | 51.2    | 92.6           |
| 71245  | Deck Box 1450L | Woodgrain/ Brown     | 76.8" | 37.4"               | 37.2" | 34" | 73.4"                  | 35.4" | 51.2    | 92.6           |