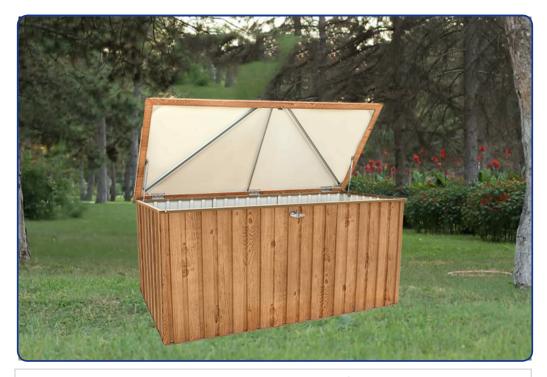

## **Cushion Box 1450L**

- Can be Used as Bench
- Weather Proof
- Features Hydraulic Shock to Keep Lid Open
- Hot-dipped Galvanized Steel
- 383 lbs of Storage Capacity

The DuraMax Metal Cushion Boxes 1450l can be used for securely storage anywhere. It is made with hot dipped galvanized steel which is pre-painted. This metal cushion box is weather proof, suitable for indoor and outdoor use and provides year round protection to keep furniture cushions, outdoor accessories and more stored safely. It feature hydraulic shock to keep the lid of the cushion box opened, strong handle on both sides for easy carry and it can also be used as a bench.

## Features

Hydraulic Shock to Keep Lid Open

Strong Lock Handle with Keys

Handles on Both Sides for Easy Carry

Suitable for Indoor & Outdoor Use

Left Side & Front View Closed Lid 1450 Deck Box

Left Side & Front View Open Lid 1450 Deck Box