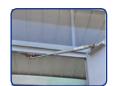

Pneumatic Front Door Opener

Built-in Rain Gutter with End Drop

The Palladium 6' x 5' is a high fashion and uniquely looking metal shed that brings outdoor storage to a modern world. The shed has heavy duty galvanized steel interior beams and columns and the double thick galvanized steel walls combines with a strong attractive lock handle door for a unique and secure unmatched attractive shed. It has a comfortable interior wall height and a roof degree of 10°. The Palladium is painted using a hot dipped process to protect the shed's look and insure long life. The treated panels offer the constant of zero attack and this is underlined by the 25 year warranty against rust.