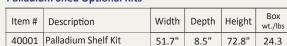

rong Lock Handle
Door with Keys



Pneumatic Front Door Opener



Built-in Rain Gutter with End Drop

The Palladium 6' x 5' is a high fashion and uniquely looking metal shed that brings outdoor storage to a modern world. The shed has heavy duty galvanized steel interior beams and columns and the double thick galvanized steel walls combines with a strong attractive lock handle door for a unique and secure unmatched attractive shed. It has a comfortable interior wall height and a roof degree of 10°. The Palladium is painted using a hot dipped process to protect the shed's look and insure long life. The treated panels offer the constant of zero attack and this is underlined by the 25 year warranty against rust.



## Palladium 6' x 5' Shed Specifications



#### Palladium Shed Optional Kits