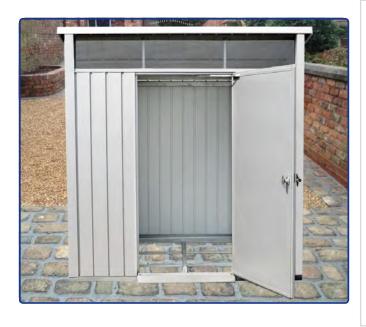

## Palladium 6' x 5' Shed

- All-weather Durable Metal Shed
- Hot-dipped Galvanized Corrosion Resistant Painted Roof & Side Panels
- Front Skylight Provides Daytime Natural Interior Light
- Foundation Kit & Threshold Ramp Included

# Features

Strong Metal Roof Truss & Structure Carries 20 lbs/sqft Snow Load

Front Wall Skylight
Window for Natural
Daylight

Durable Double Thick Metal Panels & Reinforced Ridges

Strong Lock Handle
Door with Keys

Pneumatic Front Door Opener

Built-in Rain Gutter with End Drop

The Palladium 6' x 5' is a high fashion and uniquely looking metal shed that brings outdoor storage to a modern world. The shed has heavy duty galvanized steel interior beams and columns and the double thick galvanized steel walls combines with a strong attractive lock handle door for a unique and secure unmatched attractive shed. It has a comfortable interior wall height and a roof degree of 10°. The Palladium is painted using a hot dipped process to protect the shed's look and insure long life. The treated panels offer the constant of zero attack and this is underlined by the 25 year warranty against rust.