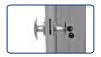

# Features

Strong Metal Roof Truss & Structure Carries 20 lbs/sqft Snow Load

Front Wall Skylight
Window for Natural
Daylight

Durable Double Thick Metal Panels & Reinforced Ridges

Strong Lock Handle
Door with Keys