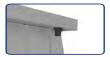

Pneumatic Front Door Opener

Built-in Rain Gutter with End Drop

The Palladium 6' x 5' is a high fashion and uniquely looking metal shed that brings outdoor storage to a modern world. The shed has heavy duty galvanized steel interior beams and columns and the double thick galvanized steel walls combines with a strong attractive lock handle door for a unique and secure unmatched attractive shed. It has a comfortable interior wall height and a roof degree of 10°. The Palladium is painted using a hot dipped process to protect the shed's look and insure long life. The treated panels offer the constant of zero attack and this is underlined by the 25 year warranty against rust.