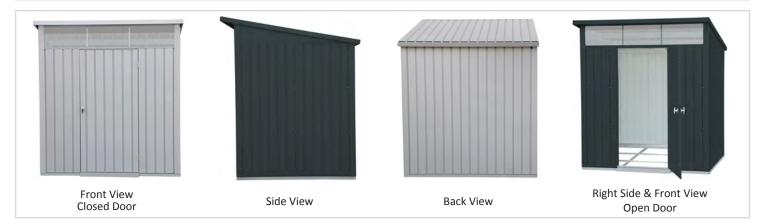

## Palladium 6' x 5' Shed

- All-weather Durable Metal Shed
- Hot-dipped Galvanized Corrosion Resistant Painted Roof & Side Panels
- Front Skylight Provides Daytime Natural Interior Light
- Foundation Kit & Threshold Ramp Included

Pneumatic Front Door Opener

Built-in Rain Gutter with End Drop

The Palladium 6' x 5' is a high fashion and uniquely looking metal shed that brings outdoor storage to a modern world. The shed has heavy duty galvanized steel interior beams and columns and the double thick galvanized steel walls combines with a strong attractive lock handle door for a unique and secure unmatched attractive shed. It has a comfortable interior wall height and a roof degree of 10°. The Palladium is painted using a hot dipped process to protect the shed's look and insure long life. The treated panels offer the constant of zero attack and this is underlined by the 25 year warranty against rust.

## Palladium 6' x 5' Shed Specifications