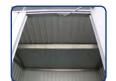

Pneumatic Front Door Opener

Built-in Rain Gutter with End Drop

The Palladium 6' x 5' is a high fashion and uniquely looking metal shed that brings outdoor storage to a modern world. The shed has heavy duty galvanized steel interior beams and columns and the double thick galvanized steel walls combines with a strong attractive lock handle door for a unique and secure unmatched attractive shed. It has a comfortable interior wall height and a roof degree of 10°. The Palladium is painted using a hot dipped process to protect the shed's look and insure long life. The treated panels offer the constant of zero attack and this is underlined by the 25 year warranty against rust.