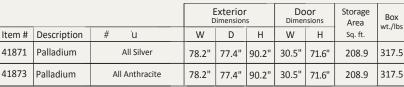

etal Panels & Reinforced Ridges



Strong Lock Handle
Door with Keys



Pneumatic Front Door Opener



Built-in Rain Gutter with End Drop

The Palladium 6' x 5' is a high fashion and uniquely looking metal shed that brings outdoor storage to a modern world. The shed has heavy duty galvanized steel interior beams and columns and the double thick galvanized steel walls combines with a strong attractive lock handle door for a unique and secure unmatched attractive shed. It has a comfortable interior wall height and a roof degree of 10°. The Palladium is painted using a hot dipped process to protect the shed's look and insure long life. The treated panels offer the constant of zero attack and this is underlined by the 25 year warranty against rust.



## Palladium 6' x 5' Shed Specifications



#### Palladium Shed Optional Kits