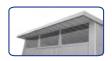

# Features

Strong Metal Roof Truss & Structure Carries 20 lbs/sqft Snow Load

Front Wall Skylight
Window for Natural
Daylight

Durable Double Thick Metal Panels & Reinforced Ridges

Strong Lock Handle
Door with Keys