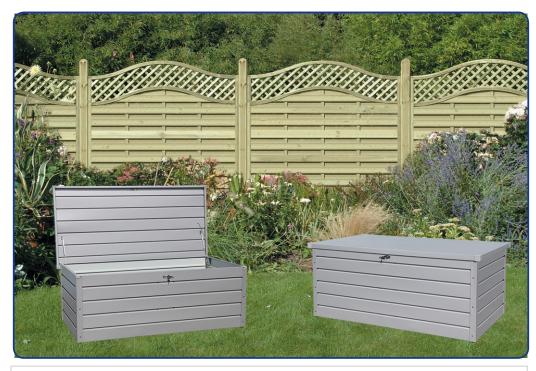

## Palladium 712L & 865L

- Can be Used as Bench
- All Weather Durable Metal Cushion Boxes
- Features Hydraulic Shock to Keep Lid Open
- Hot-dipped Galvanized Steel

The Duramax Palladium Metal Cushion boxes are currently available in a 4' x 2' (710 Liters) and 6' x 2' (865 Liters) sizes. They are made with Hot-dipped Galvanized Steel which is repainted. The metal cushion boxes are suitable for both indoor and outdoor use and provide year round protection to keep furniture cushions, outdoor accessories and more stored safely. They feature hydraulic shock to keep the lid opened and it can also be used as benches. The Palladium cushion boxes are available in Anthracite or Silver colors.