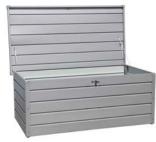

## Palladium 712L & 865L

- Can be Used as Bench
- All Weather Durable Metal Cushion Boxes
- Features Hydraulic Shock to Keep Lid Open
- Hot-dipped Galvanized Steel

The Duramax Palladium Metal Cushion boxes are currently available in a 4' x 2' (710 Liters) and 6' x 2' (865 Liters) sizes. They are made with Hot-dipped Galvanized Steel which is repainted. The metal cushion boxes are suitable for both indoor and outdoor use and provide year round protection to keep furniture cushions, outdoor accessories and more stored safely. They feature hydraulic shock to keep the lid opened and it can also be used as benches. The Palladium cushion boxes are available in Anthracite or Silver colors.

Left Side & Front View Open Lid 712L Deck Box

Interior View Open Lid 865L Deck Box

Right Side & Front View Closed Lid 865L Deck Box