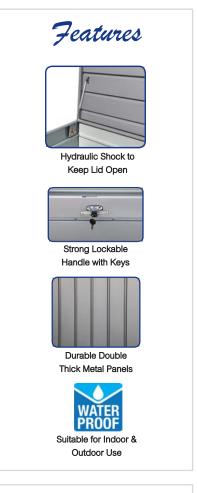

## Palladium 712L & 865L

- Can be Used as Bench
- All Weather Durable Metal Cushion Boxes
- Features Hydraulic Shock to Keep Lid Open
- Hot-dipped Galvanized Steel

The Duramax Palladium Metal Cushion boxes are currently available in a 4' x 2' (710 Liters) and 6' x 2' (865 Liters) sizes. They are made with Hot-dipped Galvanized Steel which is repainted. The metal cushion boxes are suitable for both indoor and outdoor use and provide year round protection to keep furniture cushions, outdoor accessories and more stored safely. They feature hydraulic shock to keep the lid opened and it can also be used as benches. The Palladium cushion boxes are available in Anthracite or Silver colors.