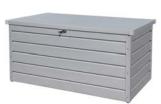

## Palladium 712L & 865L

- Can be Used as Bench
- All Weather Durable Metal Cushion Boxes
- Features Hydraulic Shock to Keep Lid Open
- Hot-dipped Galvanized Steel

The Duramax Palladium Metal Cushion boxes are currently available in a 4' x 2' (710 Liters) and 6' x 2' (865 Liters) sizes. They are made with Hot-dipped Galvanized Steel which is repainted. The metal cushion boxes are suitable for both indoor and outdoor use and provide year round protection to keep furniture cushions, outdoor accessories and more stored safely. They feature hydraulic shock to keep the lid opened and it can also be used as benches. The Palladium cushion boxes are available in Anthracite or Silver colors.

Left Side & Front View Open Lid 712L Deck Box

Interior View Open Lid 865L Deck Box

Right Side & Front View Closed Lid 865L Deck Box