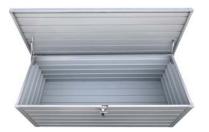

## Palladium 712L & 865L

- Can be Used as Bench
- All Weather Durable Metal Cushion Boxes
- Features Hydraulic Shock to Keep Lid Open
- Hot-dipped Galvanized Steel

The Duramax Palladium Metal Cushion boxes are currently available in a 4' x 2' (710 Liters) and 6' x 2' (865 Liters) sizes. They are made with Hot-dipped Galvanized Steel which is repainted. The metal cushion boxes are suitable for both indoor and outdoor use and provide year round protection to keep furniture cushions, outdoor accessories and more stored safely. They feature hydraulic shock to keep the lid opened and it can also be used as benches. The Palladium cushion boxes are available in Anthracite or Silver colors.

Left Side & Front View Open Lid 712L Deck Box

Interior View Open Lid 865L Deck Box

Right Side & Front View Closed Lid 865L Deck Box