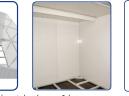

## Gable Roof Insulated Bldg.

- Fire Retardant PU
- Expandable Modular Design
  Low Maintenance Insulated Panels

Roof & side panels are fire-retardant  $\dot{\text{PU}}$  insulation

One double pane Door handle with dead bolt lock window included

Foundation Kit Included

Reinforced w/ metal columns & beams

Roof with water gutter system

Spacious & expandable

Gable Roof with two extension kits

Front Door Open

Side View

**Front View** 