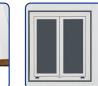

## Gable Roof Insulated Bldg.

- Fire Retardant PU
- Expandable Modular Design
  Low Maintenance Insulated Panels

Roof & side panels are fire-retardant  $\dot{\text{PU}}$  insulation

One double pane Door handle with dead bolt lock window included