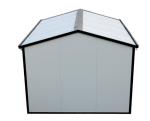

Back Side Panel & Roof View

|                 | Gable Roof Insulated Cabin                                                 |                                                           | Exterior Dimensions<br>Roof Edge to Edge |         |        |                    | Door Opening |       |  | Extension Kit |                        | Dimensions |     |
|-----------------|----------------------------------------------------------------------------|-----------------------------------------------------------|------------------------------------------|---------|--------|--------------------|--------------|-------|--|---------------|------------------------|------------|-----|
|                 | Item #                                                                     | Description                                               | W                                        | D       | Н      | cu. ft<br>of SPACE | W            | Н     |  | Item #        | Description            | W          | Н   |
| Gable Roof      |                                                                            | 13.5' x 10'                                               |                                          |         |        |                    |              |       |  | 34532         | 3' x 10' Extension Kit | 79"        | 92" |
| Insulated Bldg. | 30532                                                                      | Gable Roof Insulated Cabin<br>Neutral Off-White/Gray Trim | 164.5"                                   | 128.25" | 111.9" | 462.125            | 35.75"       | 81.9" |  |               |                        |            |     |
|                 | 30552                                                                      | 16' x 10'with 1 extension kit (34532)                     |                                          |         |        |                    |              |       |  |               |                        |            |     |
|                 | 30562 19' x 10' with 2 extension kit (34532)                               |                                                           |                                          |         |        |                    |              |       |  |               |                        |            |     |
|                 | 30572                                                                      | 72 22' x 10 'with 3 extension kit (34532)                 |                                          |         |        |                    |              |       |  |               | YEAR LIMITED           |            |     |
|                 | Total Dackaging Weight in the (20522, 2 Dack in wooden patter = 1,404 lbs) |                                                           |                                          |         |        |                    |              |       |  |               | WARRANTY               |            |     |