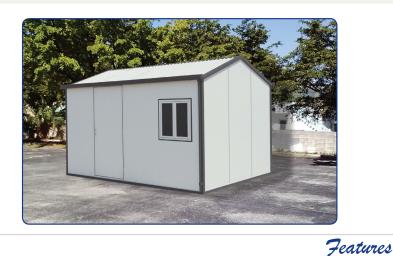

## Gable Roof Insulated Bldg.

- Fire Retardant PU
- Expandable Modular Design
  Low Maintenance Insulated Panels

Roof & side panels are fire-retardant  $\dot{\text{PU}}$  insulation

One double pane Door handle with dead bolt lock window included

Foundation Kit Included

Reinforced w/ metal columns & beams

Roof with water gutter system

Spacious & expandable

Gable Roof with two extension kits

Front Door Open

Side View

**Front View** 