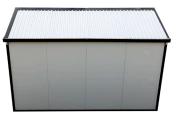

## Gable Roof Insulated Bldg.

- Fire Retardant PU
- Expandable Modular Design
  Low Maintenance Insulated Panels

Roof & side panels are fire-retardant  $\dot{\text{PU}}$  insulation

One double pane Door handle with dead bolt lock window included

Foundation Kit Included

Reinforced w/ metal columns & beams

Roof with water gutter system

Spacious & expandable

Gable Roof with two extension kits

Front Door Open

Side View

**Front View** 