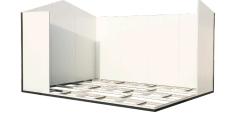

Back Side Panel & Roof View

|                 | Gable Roof Insulated Cabin                                                 |                                                           | Exterior Dimensions<br>Roof Edge to Edge |         |        |                    | Door Opening |       |  | Extension Kit |                        | Dimensions |     |
|-----------------|----------------------------------------------------------------------------|-----------------------------------------------------------|------------------------------------------|---------|--------|--------------------|--------------|-------|--|---------------|------------------------|------------|-----|
|                 | Item #                                                                     | Description                                               | W                                        | D       | Н      | cu. ft<br>of SPACE | W            | Н     |  | Item #        | Description            | W          | Н   |
| Gable Roof      |                                                                            | 13.5' x 10'                                               |                                          |         |        |                    |              |       |  | 34532         | 3' x 10' Extension Kit | 79"        | 92" |
| Insulated Bldg. | 30532                                                                      | Gable Roof Insulated Cabin<br>Neutral Off-White/Gray Trim | 164.5"                                   | 128.25" | 111.9" | 462.125            | 35.75"       | 81.9" |  |               |                        |            |     |
|                 | 30552                                                                      | 16' x 10'with 1 extension kit (34532)                     |                                          |         |        |                    |              |       |  |               |                        |            |     |
|                 | 30562 19' x 10' with 2 extension kit (34532)                               |                                                           |                                          |         |        |                    |              |       |  |               |                        |            |     |
|                 | 30572                                                                      | 72 22' x 10 'with 3 extension kit (34532)                 |                                          |         |        |                    |              |       |  |               | YEAR LIMITED           |            |     |
|                 | Total Dackaging Weight in the (20522, 2 Dack in wooden patter = 1,404 lbs) |                                                           |                                          |         |        |                    |              |       |  |               | WARRANTY               |            |     |