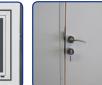

## Gable Roof Insulated Bldg.

- Fire Retardant PU
- Expandable Modular Design
  Low Maintenance Insulated Panels

Roof & side panels are fire-retardant  $\dot{\text{PU}}$  insulation

One double pane Door handle with dead bolt lock window included