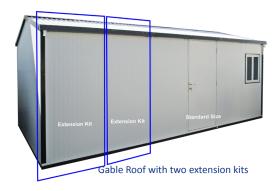

Foundation Kit Included

Reinforced w/ metal columns & beams

Roof with water gutter system

Spacious & expandable

Gable Roof with two extension kits

Front Door Open

Side View

**Front View** 