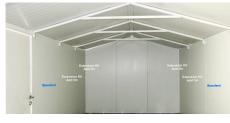

## Gable Roof Insulated Bldg.

- Fire Retardant PU
- Expandable Modular Design
  Low Maintenance Insulated Panels

Roof & side panels are fire-retardant  $\dot{\text{PU}}$  insulation

One double pane Door handle with dead bolt lock window included

Foundation Kit Included

Reinforced w/ metal columns & beams

Roof with water gutter system

Spacious & expandable

Gable Roof with two extension kits

Front Door Open

Side View

**Front View** 