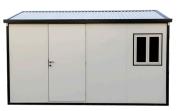

## Gable Roof Insulated Bldg.

- Fire Retardant PU
- Expandable Modular Design
  Low Maintenance Insulated Panels

Roof & side panels are fire-retardant  $\dot{\text{PU}}$  insulation

One double pane Door handle with dead bolt lock window included

Foundation Kit Included

Reinforced w/ metal columns & beams

Roof with water gutter system

Spacious & expandable

Gable Roof with two extension kits

Front Door Open

Side View

**Front View** 