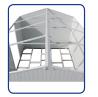

Foundation Kit Included

Reinforced w/ metal columns & beams

Roof with water gutter system

Spacious & expandable

Gable Roof with two extension kits

Front Door Open

Side View

**Front View** 

Back Side Panel & Roof View

|                 | Gable Roof Insulated Cabin                                                 |                                                           | Exterior Dimensions<br>Roof Edge to Edge |         |        |                    | Door Opening |       |  | Extension Kit |                        | Dimensions |     |
|-----------------|----------------------------------------------------------------------------|-----------------------------------------------------------|------------------------------------------|---------|--------|--------------------|--------------|-------|--|---------------|------------------------|------------|-----|
|                 | Item #                                                                     | Description                                               | W                                        | D       | Н      | cu. ft<br>of SPACE | W            | Н     |  | Item #        | Description            | W          | Н   |
| Gable Roof      |                                                                            | 13.5' x 10'                                               |                                          |         |        |                    |              |       |  | 34532         | 3' x 10' Extension Kit | 79"        | 92" |
| Insulated Bldg. | 30532                                                                      | Gable Roof Insulated Cabin<br>Neutral Off-White/Gray Trim | 164.5"                                   | 128.25" | 111.9" | 462.125            | 35.75"       | 81.9" |  |               |                        |            |     |
|                 | 30552                                                                      | 16' x 10'with 1 extension kit (34532)                     |                                          |         |        |                    |              |       |  |               |                        |            |     |
|                 | 30562 19' x 10' with 2 extension kit (34532)                               |                                                           |                                          |         |        |                    |              |       |  |               |                        |            |     |
|                 | 30572                                                                      | 72 22' x 10 'with 3 extension kit (34532)                 |                                          |         |        |                    |              |       |  |               | YEAR LIMITED           |            |     |
|                 | Total Dackaging Weight in the (20522, 2 Dack in wooden patter = 1,404 lbs) |                                                           |                                          |         |        |                    |              |       |  |               | WARRANTY               |            |     |