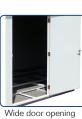

## Gable Roof Insulated Bldg.

- Fire Retardant PU
- Expandable Modular Design
  Low Maintenance Insulated Panels

Roof & side panels are fire-retardant  $\dot{\text{PU}}$  insulation

One double pane Door handle with dead bolt lock window included

Back Side Panel & Roof View

|                 | Gable Roof Insulated Cabin                                                 |                                                           | Exterior Dimensions<br>Roof Edge to Edge |         |        |                    | Door Opening |       |  | Extension Kit |                        | Dimensions |     |
|-----------------|----------------------------------------------------------------------------|-----------------------------------------------------------|------------------------------------------|---------|--------|--------------------|--------------|-------|--|---------------|------------------------|------------|-----|
|                 | Item #                                                                     | Description                                               | W                                        | D       | Н      | cu. ft<br>of SPACE | W            | Н     |  | Item #        | Description            | W          | Н   |
| Gable Roof      |                                                                            | 13.5' x 10'                                               |                                          |         |        |                    |              |       |  | 34532         | 3' x 10' Extension Kit | 79"        | 92" |
| Insulated Bldg. | 30532                                                                      | Gable Roof Insulated Cabin<br>Neutral Off-White/Gray Trim | 164.5"                                   | 128.25" | 111.9" | 462.125            | 35.75"       | 81.9" |  |               |                        |            |     |
|                 | 30552                                                                      | 16' x 10'with 1 extension kit (34532)                     |                                          |         |        |                    |              |       |  |               |                        |            |     |
|                 | 30562 19' x 10' with 2 extension kit (34532)                               |                                                           |                                          |         |        |                    |              |       |  |               |                        |            |     |
|                 | 30572                                                                      | 72 22' x 10 'with 3 extension kit (34532)                 |                                          |         |        |                    |              |       |  |               | YEAR LIMITED           |            |     |
|                 | Total Dackaging Weight in the (20522, 2 Dack in wooden patter = 1,404 lbs) |                                                           |                                          |         |        |                    |              |       |  |               | WARRANTY               |            |     |