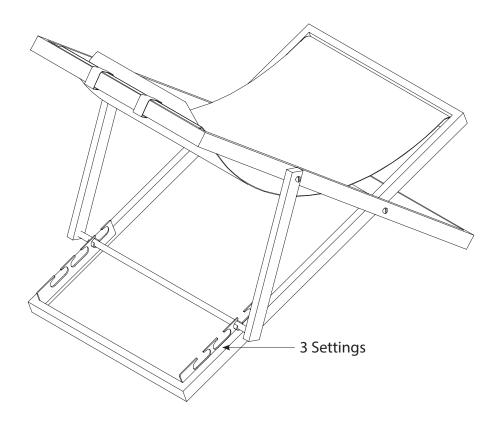

# **Newport Lounger**



## IMPORTANT: READ CAREFULLY AND RETAIN FOR FUTURE REFERENCE



## **WARNING**

Your safety and the safety of others is important to us. Failure to follow these guidelines can result in property damage or personal injury.

- The product is suitable for indoor and outdoor use.
- We strongly recommend that two persons handle the lounger.
- Children should not jump or climb on the lounger.
- Do not leave children unattended on the lounger.
- Do not allow sling to come into contact with a direct heat source (candle / cigarette / heating device, etc.)
- Do not adjust backrest when someone is using the product.



Customer Service: 1-888-444-0104 Monday - Friday: 8:00 a.m. - 4:30 p.m. PST

## **NO ASSEMBLY REQUIRED**



## **CARE AND MAINTENANCE**

- 1. Use a soft, clean cloth that will not scratch the surface while cleaning.
- 2. Using solvents of any kind on your product may damage the finish.
- 3. Do not use any harsh abrasives or chemicals to clean any metal surface as it may damage the protective coating.
- 4. If possible cover the product and/or place under patio or awnings.
- 5. Sling can be cleaned with a mild detergent diluted in lukewarm water and by gently rubbing with a soft sponge to remove stains.
- 6. A garden hose can be used to wash the lounger.

#### LIMITED LIFETIME WARRANTY

This product is warranted to the original purchaser. If there is a failure in this unit due to defects in materials or workmanship, the manufacturer will repair or replace this item at our discretion without char