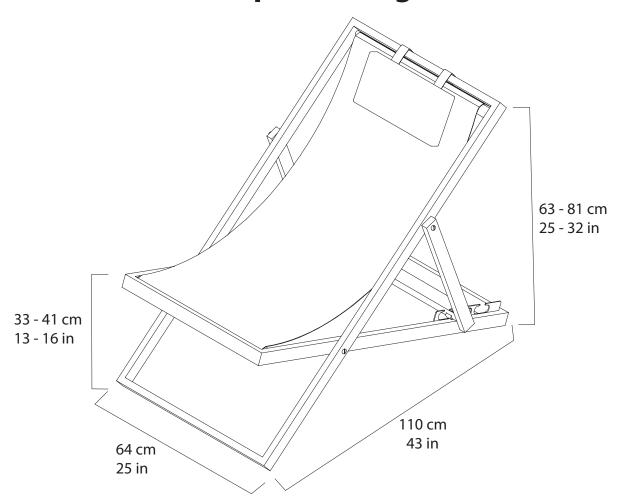

# **Newport Lounger**



## IMPORTANT: READ CAREFULLY AND RETAIN FOR FUTURE REFERENCE



## **WARNING**

Your safety and the safety of others is important to us. Failure to follow these guidelines can result in property damage or personal injury.

- The product is suitable for indoor and outdoor use.
- We strongly recommend that two persons handle the lounger.
- Children should not jump or climb on the lounger.
- Do not leave children unattended on the lounger.
- Do not allow sling to come into contact with a direct heat source (candle / cigarette / heating device, etc.)
- Do not adjust backrest when someone is using the product.



Customer Service: 1-888-444-0104 Monday - Friday: 8:00 a.m. - 4:30 p.m. PST

## **NO ASSEMBLY REQUIRED**



## **CARE AND MAINTENANCE**

- 1. Use a soft, clean cloth that will not sc