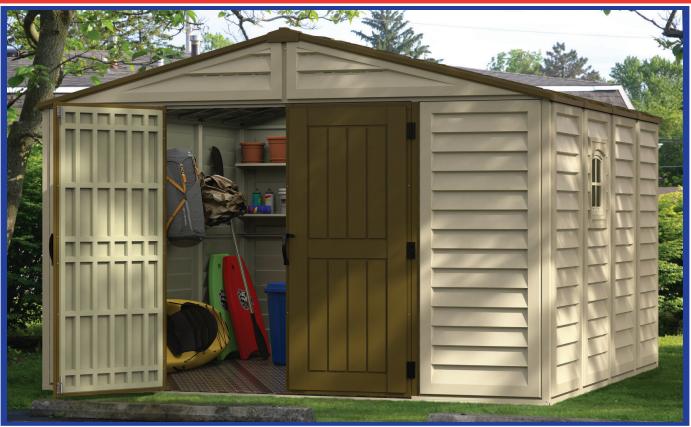

## 10.5' x 10.5' WoodBridge Plus

The 10.5' wide WoodBridge Plus Series is our signature shed line that gives you the ultimate solution for all your storage needs. If you have the room for one of these large storage sheds, then the WoodBridge Plus is the ideal storage for you.

- All Weather Durable Vinyl
- You Will Never Need To Treat or Paint The Structure
- Vinyl is Fire Retardant (Unlike Other Plastics)
- Will Not Rust, Dent, Rot, Mildew or Fade
- Wide Double Doors Measure 61" Wide x 71" Tall
- Includes Door Handles With Padlock Eyelids
- Reinforced Metal Structure Can Handle 20 lb/sqft Snow Load
- Better Air Circulation With Ventilation Slits In Gable Fascia
- One Built In Shatter Proof Window Included!
- Foundation Floor Framing Kit Included!