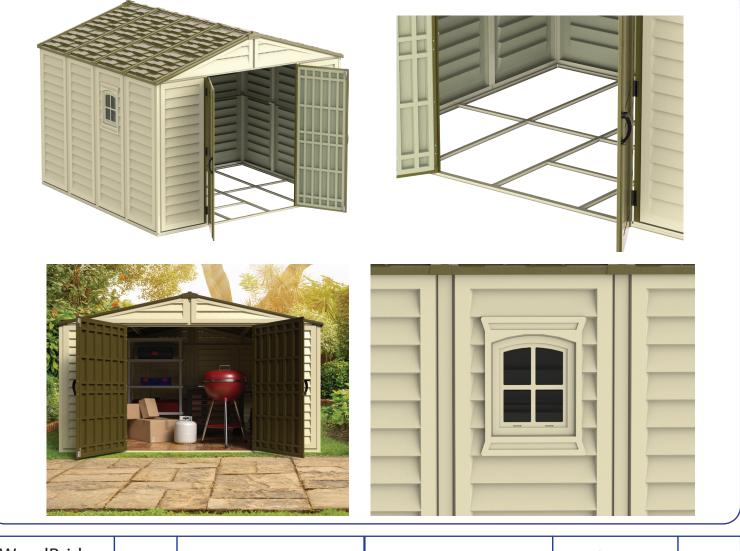

- All Weather Durable Vinyl
- You Will Never Need To Treat or Paint The Structure
- Vinyl is Fire Retardant (Unlike Other Plastics)
- Will Not Rust, Dent, Rot, Mildew or Fade
- Wide Double Doors Measure 61" Wide x 71" Tall
- Includes Door Handles With Padlock Eyelids
- Reinforced Metal Structure Can Handle 20 lb/sqft Snow Load
- Better Air Circulation With Ventilation Slits In Gable Fascia
- One Built In Shatter Proof Window Included!
- Foundation Floor Framing Kit Included!

## -10' x 10' WoodBridge Plus -

| WoodBridge<br>10'x 10' Specs     | Color           | Exterior Dimensions |        |        | Interior Dimensions |        |        | Door<br>Dimensions |       | Weight   |
|----------------------------------|-----------------|---------------------|--------|--------|---------------------|--------|--------|--------------------|-------|----------|
| SKU/Name                         |                 | Length              | Width  | Height | Length              | Width  | Height | Width              |       | <u> </u> |
| 40224<br>10' x 10'<br>Woodbridge | lvory/<br>Brown | 128.35              | 127.87 | 91.81  | 123.35              | 123.35 | 73.03  | 60.63              | 71.46 | 350      |