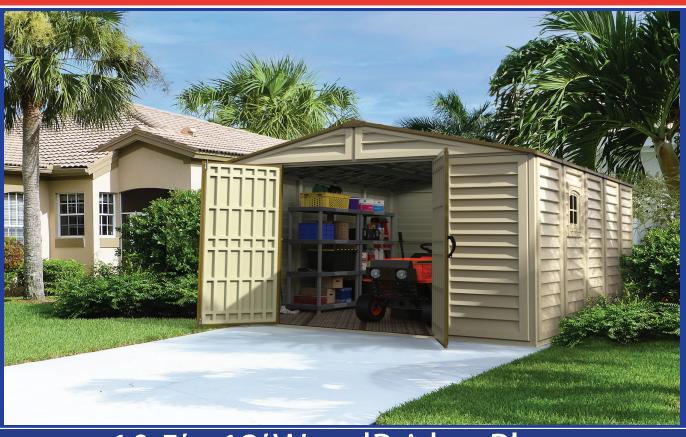

## 10.5' x 13' Wood Bridge Plus

The 10.5' wide WoodBridge Plus Series is our signature shed line that gives you the ultimate solution for all your storage needs. If you have the room for one of these large storage sheds, then the WoodBridge Plus is the ideal storage for you.

- All Weather Durable Vinyl
- You Will Never Need To Treat or Paint The Structure
- Vinyl is Fire Retardant (Unlike Other Plastics)
- Will Not Rust, Dent, Rot, Mildew or Fade
- Wide Double Doors Measure 61" Wide x 71" Tall
- Includes Door Handles With Padlock Eyelids
- Reinforced Metal Structure Can Handle 20 lb/sqft Snow Load
- Better Air Circulation With Ventilation Slits In Gable Fascia
- One Built In Shatter Proof Window Included!
- Foundation Floor Framing Kit Included!