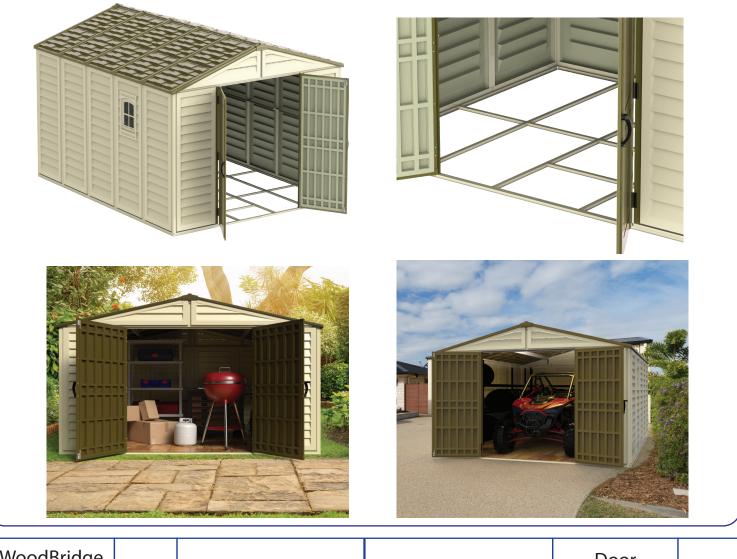

- All Weather Durable Vinyl
- You Will Never Need To Treat or Paint The Structure
- Vinyl is Fire Retardant (Unlike Other Plastics)
- Will Not Rust, Dent, Rot, Mildew or Fade
- Wide Double Doors Measure 61" Wide x 71" Tall
- Includes Door Handles With Padlock Eyelids
- Reinforced Metal Structure Can Handle 20 lb/sqft Snow Load
- Better Air Circulation With Ventilation Slits In Gable Fascia
- One Built In Shatter Proof Window Included!
- Foundation Floor Framing Kit Included!

## -10' x 10' WoodBridge Plus -

| WoodBridge<br>10'x 13' Specs    | Color           | Exterior Dimensions |        |        | Interior Dimensions |        |        | Door<br>Dimensions |       | Weight   |
|---------------------------------|-----------------|---------------------|--------|--------|---------------------|--------|--------|--------------------|-------|----------|
| SKU/Name                        |                 | Length              | Width  | Height | Length              | Width  | Height | Width              |       | <u> </u> |
| 40234<br>10'x 13'<br>Woodbridge | lvory/<br>Brown | 159.45              | 127.87 | 91.81  | 154.45              | 123.35 | 73.03  | 60.63              | 71.46 | 350      |