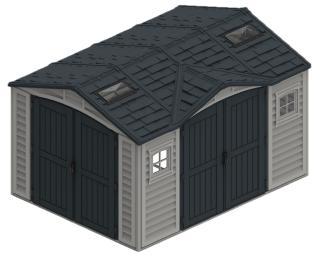

## 10'x 8' Apex Pro

The Apex Pro is the latest line of quality sheds produced under the Duramax brand. The Apex Pro has large double entry and double side doors. This provides storage accessibility from either side of the shed, insuring maximum utilization of storage.

- Made from superior fire retardant vinyl plastic resin
- Won't Dent, Rust, Rot or Mildew
- Heavy duty galvanized steel interior beams, columns and trusses for unmatched strength and snow load
- Wide and high double entry front and side doors for easy access in acquiring stored equipment
- Galvanized steel foundation to lift the apex and help with water flow
- Two large windows on the front of the shed for additional light control while adding aesthetics to increase the overall look of the shed.
- The heavy duty interior columns allows you to mount shelves and garden tools.