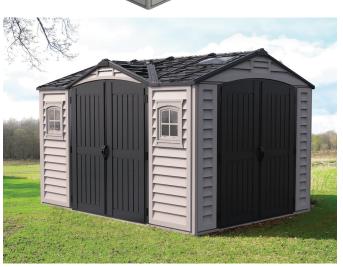

## 10'x 8' Apex Pro

The Apex Pro is the latest line of quality sheds produced under the Duramax brand. The Apex Pro has large double entry and double side doors. This provides storage accessibility from either side of the shed, insuring maximum utilization of storage.

- Made from superior fire retardant vinyl plastic resin
- Won't Dent, Rust, Rot or Mildew
- Heavy duty galvanized steel interior beams, columns and trusses for unmatched strength and snow load
- Wide and high double entry front and side doors for easy access in acquiring stored equipment
- Galvanized steel foundation to lift the apex and help with water flow
- Two large windows on the front of the shed for additional light control while adding aesthetics to increase the overall look of the shed.
- The heavy duty interior columns allows you to mount shelves and garden tools.