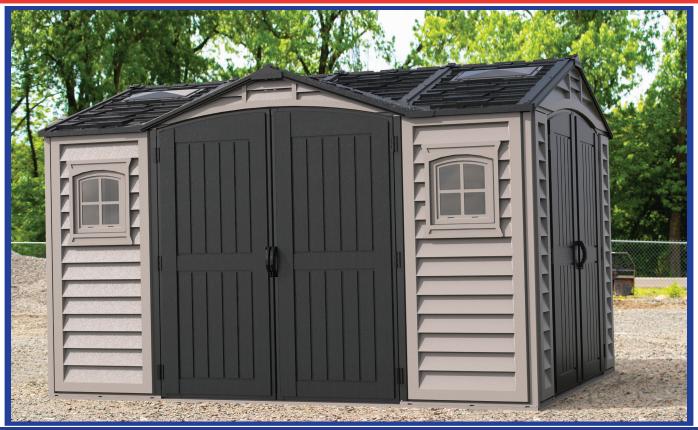

## 10'x 8' Apex Pro

The Apex Pro is the latest line of quality sheds produced under the Duramax brand. The Apex Pro has large double entry and double side doors. This provides storage accessibility from either side of the shed, insuring maximum utilization of storage.

- Made from superior fire retardant vinyl plastic resin
- Won't Dent, Rust, Rot or Mildew
- Heavy duty galvanized steel interior beams, columns and trusses for unmatched strength and snow load
- Wide and high double entry front and side doors for easy access in acquiring stored equipment
- Galvanized steel foundation to lift the apex and help with water flow
- Two large windows on the front of the shed for additional light control while adding aesthetics to increase the overall look of the shed.
- The heavy duty interior columns allows you to mount shelves and garden tools.