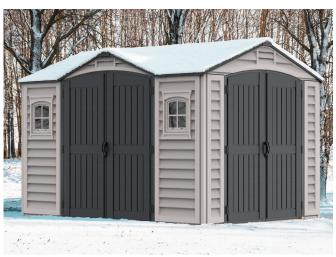

## 10'x 8' Apex Pro

The Apex Pro is the latest line of quality sheds produced under the Duramax brand. The Apex Pro has large double entry and double side doors. This provides storage accessibility from either side of the shed, insuring maximum utilization of storage.

- Made from superior fire retardant vinyl plastic resin
- Won't Dent, Rust, Rot or Mildew
- Heavy duty galvanized steel interior beams, columns and trusses for unmatched strength and snow load
- Wide and high double entry front and side doors for easy access in acquiring stored equipment
- Galvanized steel foundation to lift the apex and help with water flow
- Two large windows on the front of the shed for additional light control while adding aesthetics to increase the overall look of the shed.
- The heavy duty interior columns allows you to mount shelves and garden tools.

## Stronglasting<sup>™</sup> Vinyl Sheds

10'x 8' Apex Pro —

| Apex Pro<br>10'x 8'Specs      | Color | Exterior Dimensions |        |        | Interior Dimensions |       |        | Door<br>Dimensions |       | Waight         |
|-------------------------------|-------|---------------------|--------|--------|---------------------|-------|--------|--------------------|-------|----------------|
| SKU/Name                      |       | Length              | Width  | Height | Length              | Width | Height | Width              |       | Weight<br>Lbs. |
| 40116<br>10′ x 8′<br>Apex Pro | Adobe | 97.24               | 128.40 | 92.3   | 92.24               | 124.4 | 73.03  | 60.63              | 71.46 | 350            |