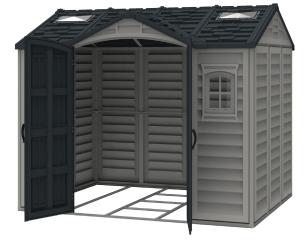

- Made from superior fire retardant vinyl plastic resin
- Won't Dent, Rust, Rot or Mildew
- Heavy duty galvanized steel interior beams, columns and trusses for unmatched strength and snow load
- Wide and high double entry front and side doors for easy access in acquiring stored equipment
- Galvanized steel foundation to lift the apex and help with water flow
- Two large windows on the front of the shed for additional light control while adding aesthetics to increase the overall look of the shed.
- The heavy duty interior columns allows you to mount shelves and garden tools.

## **Assembly Made Easy**

The assembly is simple, clean, safe and installation takes less than a few hours. All Parts are pre-cut, drilled and numbered for ease of assembly. All you need is a level surface of either wood, or concrete and the side of the desired building. The tools you will need include a power drill, hammer, measuring tape, pliers and a ladder