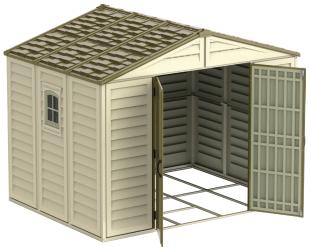

- All Weather Durable Vinyl
- You Will Never Need To Treat or Paint The Structure
- Vinyl is Fire Retardant (Unlike Other Plastics)
- · Will Not Rust, Dent, Rot, Mildew or Fade
- Wide Double Doors Measure 61" Wide x 71" Tall
- Includes Door Handles With Padlock Eyelids
- Reinforced Metal Structure Can Handle 20 lb/sqft Snow Load
- Better Air Circulation With Ventilation Slits In Gable Fascia
- One Built In Shatter Proof Window Included!
- Foundation Floor Framing Kit Included!

## **Assembly Made Easy**

The assembly is simple, clean, safe and installation takes less than a few hours. All Parts are pre-cut, drilled and numbered for ease of assembly. All you need is a level surface of either wood, or concrete and the side of the desired building. The tools you will need include a power drill, hammer, measuring tape, pliers and a ladder