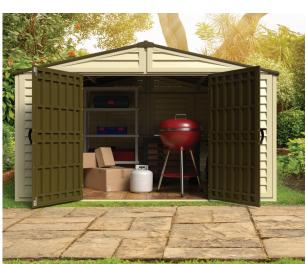

## 10.5' x 8' WoodBridge Plus

The 10.5' wide WoodBridge Plus Series is our signature shed line that gives you the ultimate solution for all your storage needs. If you have the room for one of these large storage sheds, then the WoodBridge Plus is the ideal storage for you.

- All Weather Durable Vinyl
- You Will Never Need To Treat or Paint The Structure
- Vinyl is Fire Retardant (Unlike Other Plastics)
- · Will Not Rust, Dent, Rot, Mildew or Fade
- Wide Double Doors Measure 61" Wide x 71" Tall
- Includes Door Handles With Padlock Eyelids
- Reinforced Metal Structure Can Handle 20 lb/sqft Snow Load
- Better Air Circulation With Ventilation Slits In Gable Fascia
- One Built In Shatter Proof Window Included!
- Foundation Floor Framing Kit Included!