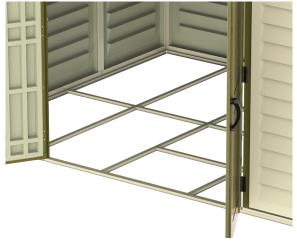

- All Weather Durable Vinyl
- You Will Never Need To Treat or Paint The Structure
- Vinyl is Fire Retardant (Unlike Other Plastics)
- · Will Not Rust, Dent, Rot, Mildew or Fade
- Wide Double Doors Measure 61" Wide x 71" Tall
- Includes Door Handles With Padlock Eyelids
- Reinforced Metal Structure Can Handle 20 lb/sqft Snow Load
- Better Air Circulation With Ventilation Slits In Gable Fascia
- One Built In Shatter Proof Window Included!
- Foundation Floor Framing Kit Included!