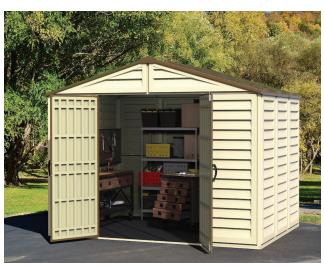

## 10.5' x 8' WoodBridge Plus

The 10.5' wide WoodBridge Plus Series is our signature shed line that gives you the ultimate solution for all your storage needs. If you have the room for one of these large storage sheds, then the WoodBridge Plus is the ideal storage for you.

- All Weather Durable Vinyl
- You Will Never Need To Treat or Paint The Structure
- Vinyl is Fire Retardant (Unlike Other Plastics)
- · Will Not Rust, Dent, Rot, Mildew or Fade
- Wide Double Doors Measure 61" Wide x 71" Tall
- Includes Door Handles With Padlock Eyelids
- Reinforced Metal Structure Can Handle 20 lb/sqft Snow Load
- Better Air Circulation With Ventilation Slits In Gable Fascia
- One Built In Shatter Proof Window Included!
- Foundation Floor Framing Kit Included!

## **Stronglasting™ Vinyl Sheds**

-10.5' x 8'WoodBridge Plus-

| WoodBridge<br>10'x 8' Specs     | Color           | Exterior Dimensions |        |        | Interior Dimensions |        |        | Door<br>Dimensions |       | Maiabt         |
|---------------------------------|-----------------|---------------------|--------|--------|---------------------|--------|--------|--------------------|-------|----------------|
| SKU/Name                        |                 | Length              | Width  | Height | Length              | Width  | Height | Width              |       | Weight<br>Lbs. |
| 40214<br>10' x 8'<br>Woodbridge | Ivory/<br>Brown | 97.24               | 127.87 | 91.81  | 92.24               | 123.35 | 73.03  | 60.63              | 71.46 | 309            |