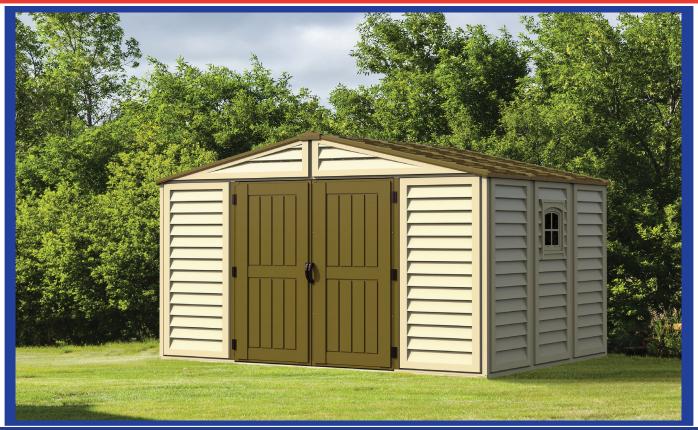

## 10.5' x 8' WoodBridge Plus

The 10.5' wide WoodBridge Plus Series is our signature shed line that gives you the ultimate solution for all your storage needs. If you have the room for one of these large storage sheds, then the WoodBridge Plus is the ideal storage for you.

- All Weather Durable Vinyl
- You Will Never Need To Treat or Paint The Structure
- Vinyl is Fire Retardant (Unlike Other Plastics)
- · Will Not Rust, Dent, Rot, Mildew or Fade
- Wide Double Doors Measure 61" Wide x 71" Tall
- Includes Door Handles With Padlock Eyelids
- Reinforced Metal Structure Can Handle 20 lb/sqft Snow Load
- Better Air Circulation With Ventilation Slits In Gable Fascia
- One Built In Shatter Proof Window Included!
- Foundation Floor Framing Kit Included!