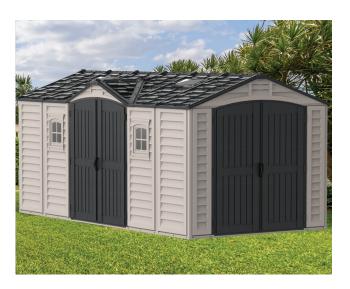

## 15'x 8' Apex Pro

The Apex Pro is the latest line of quality sheds produced under the Duramax brand. The Apex Pro has large double entry and double side doors. This provides storage accessibility from either side of the shed, insuring maximum utilization of storage.

- Made from superior fire retardant vinyl plastic resin
- Won't Dent, Rust, Rot or Mildew
- Heavy duty galvanized steel interior beams, columns and trusses for unmatched strength and snow load
- Wide and high double entry front and side doors for easy access in acquiring stored equipment
- Galvanized steel foundation to lift the apex and help with water flow
- Two large windows on the front of the shed for additional light control while adding aesthetics to increase the overall look of the shed.
- The heavy duty interior columns allows you to mount shelves and garden tools.