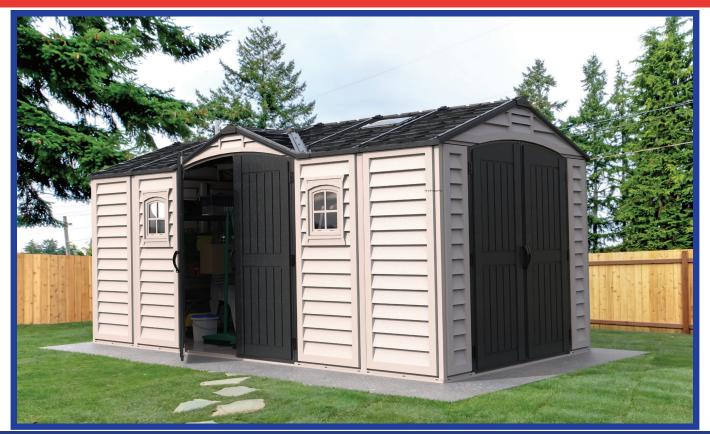

## 15'x 8' Apex Pro

The Apex Pro is the latest line of quality sheds produced under the Duramax brand. The Apex Pro has large double entry and double side doors. This provides storage accessibility from either side of the shed, insuring maximum utilization of storage.

- Made from superior fire retardant vinyl plastic resin
- Won't Dent, Rust, Rot or Mildew
- Heavy duty galvanized steel interior beams, columns and trusses for unmatched strength and snow load
- Wide and high double entry front and side doors for easy access in acquiring stored equipment
- Galvanized steel foundation to lift the apex and help with water flow
- Two large windows on the front of the shed for additional light control while adding aesthetics to increase the overall look of the shed.
- The heavy duty interior columns allows you to mount shelves and garden tools.