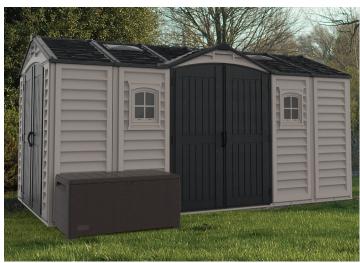

## 15'x 8' Apex Pro

The Apex Pro is the latest line of quality sheds produced under the Duramax brand. The Apex Pro has large double entry and double side doors. This provides storage accessibility from either side of the shed, insuring maximum utilization of storage.