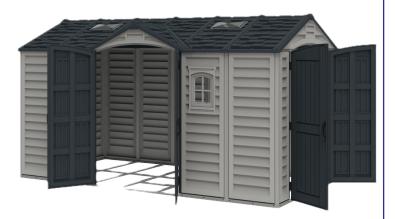

## 15'x 8' Apex Pro

The Apex Pro is the latest line of quality sheds produced under the Duramax brand. The Apex Pro has large double entry and double side doors. This provides storage accessibility from either side of the shed, insuring maximum utilization of storage.

- Made from superior fire retardant vinyl plastic resin
- Won't Dent, Rust, Rot or Mildew
- Heavy duty galvanized steel interior beams, columns and trusses for unmatched strength and snow load
- Wide and high double entry front and side doors for easy access in acquiring stored equipment
- Galvanized steel foundation to lift the apex and help with water flow
- Two large windows on the front of the shed for additional light control while adding aesthetics to increase the overall look of the shed.
- The heavy duty interior columns allows you to mount shelves and garden tools.