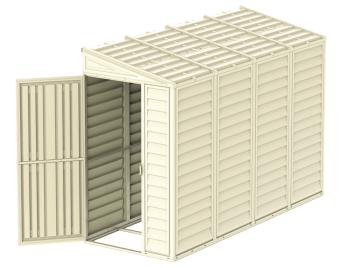

## 4'x 10'SideMate

The 4' x 10' Sidemate is designed to lean up against the side of your home. The generous 10' depth gives you a large 175 cubic feet of storage space in a narrow side corridor of your home.

- Wide 30" Reversible Side Door can be placed on either side
- All Weather Durable, Long Lasting, and Maintenance Free Vinyl
- Two vents included, can be placed on any panel
- Strong metal structure tested for 20lbs/sqft snow load
- Door handle includes padlock eye to secure shed
- Vinyl is fire retardant (unlike other plastics)
- High Head Room
- Ideal for the Side of Your Home
- Foundation Kit Included