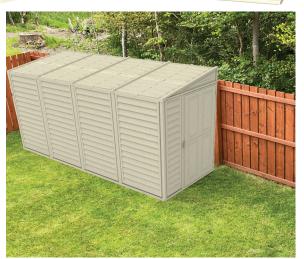

## 4'x 10'SideMate

The 4' x 10' Sidemate is designed to lean up against the side of your home. The generous 10' depth gives you a large 175 cubic feet of storage space in a narrow side corridor of your home.

- Wide 30" Reversible Side Door can be placed on either side
- All Weather Durable, Long Lasting, and Maintenance Free Vinyl
- Two vents included, can be placed on any panel
- Strong metal structure tested for 20lbs/sqft snow load
- Door handle includes padlock eye to secure shed
- Vinyl is fire retardant (unlike other plastics)
- High Head Room
- Ideal for the Side of Your Home
- Foundation Kit Included