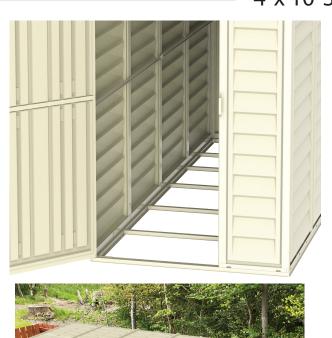

## **Assembly Made Easy**

The assembly is simple, clean, safe and installation takes less than a few hours. All Parts are pre-cut, drilled and numbered for ease of assembly. All you need is a level surface of either wood, or concrete and the side of the desired building. The tools you will need include a power drill, hammer, measuring tape, pliers and a ladder