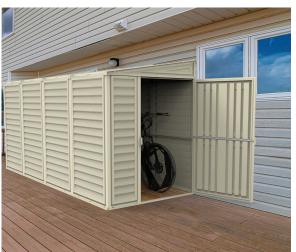

## 4'x 10'SideMate

The 4' x 10' Sidemate is designed to lean up against the side of your home. The generous 10' depth gives you a large 175 cubic feet of storage space in a narrow side corridor of your home.

- Wide 30" Reversible Side Door can be placed on either side
- All Weather Durable, Long Lasting, and Maintenance Free Vinyl
- Two vents included, can be placed on any panel
- Strong metal structure tested for 20lbs/sqft snow load
- Door handle includes padlock eye to secure shed
- Vinyl is fire retardant (unlike other plastics)
- High Head Room
- Ideal for the Side of Your Home
- Foundation Kit Included