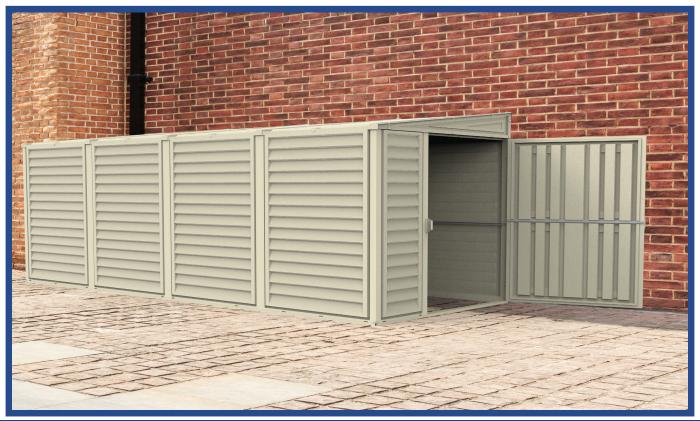

## 4'x 10'SideMate

The 4' x 10' Sidemate is designed to lean up against the side of your home. The generous 10' depth gives you a large 175 cubic feet of storage space in a narrow side corridor of your home.

- Wide 30" Reversible Side Door can be placed on either side
- All Weather Durable, Long Lasting, and Maintenance Free Vinyl
- Two vents included, can be placed on any panel
- Strong metal structure tested for 20lbs/sqft snow load
- Door handle includes padlock eye to secure shed
- Vinyl is fire retardant (unlike other plastics)
- High Head Room
- Ideal for the Side of Your Home
- Foundation Kit Included