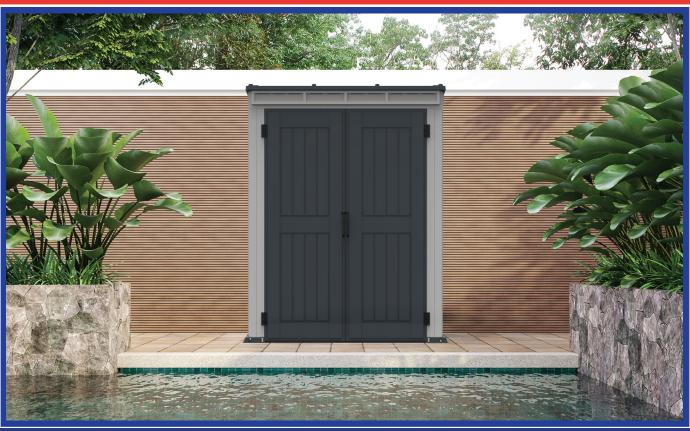

## 5' x 3' YardMate Plus

YardMate Pent 5' x 3' is built to last with the toughest all-weather durably vinyl resin and reinforced with a strong steel structure. The wall columns are reinforced with steel which allows you to easy mount shelves or garden tools.

- Made from superior fire retardant vinyl plastic resin
- All-weather Durable Vinyl
- Includes Heavy Duty Molded Floor
- Wide Double Doors (53" wide x 71" tall)
- Vinyl is fire retardant (unlike other plastics)
- Dual Air Ventilation System on Front Width
- Easy Assembly (needs two people)
- In Adobe with Anthracite Roof and Door colors