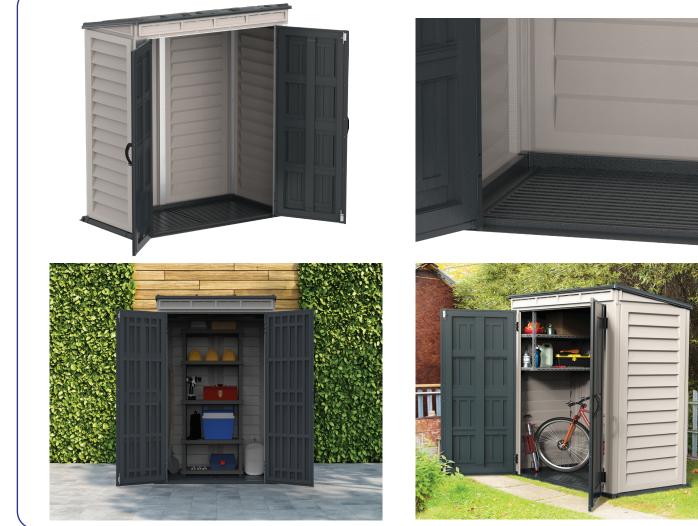

## 5' x 3' YardMate Plus

YardMate Pent 5' x 3' is built to last with the toughest all-weather durably vinyl resin and reinforced with a strong steel structure. The wall columns are reinforced with steel which allows you to easy mount shelves or garden tools.

- Made from superior fire retardant vinyl plastic resin
- All-weather Durable Vinyl
- Includes Heavy Duty Molded Floor
- Wide Double Doors (53" wide x 71" tall)
- Vinyl is fire retardant (unlike other plastics)
- Dual Air Ventilation System on Front Width
- Easy Assembly (needs two people)
- In Adobe with Anthracite Roof and Door colors