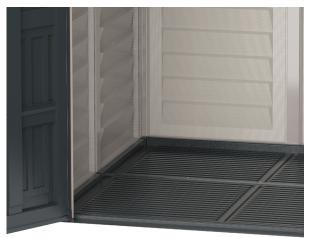

- Made from superior fire retardant vinyl plastic resin
- All-weather Durable Vinyl
- Includes Heavy Duty Molded Floor
- Wide Double Doors (53" wide x 71" tall)
- Vinyl is fire retardant (unlike other plastics)
- Dual Air Ventilation System on Front Width
- Easy Assembly (needs two people)
- In Adobe with Anthracite Roof and Door colors