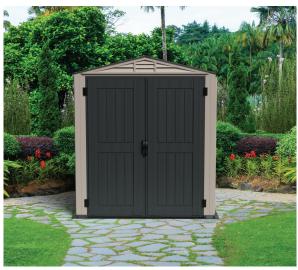

## 5'x 5'YardMate Plus

The advanced 5'wide x 5' Depth YardMate Plus is the perfect size for most backyards or patios for extra storage space. This shed features a complete floor and its assembly is very simple, requiring only a few household tools.

- Made from superior fire retardant vinyl plastic resin
- All-weather Durable Vinyl
- Includes Heavy Duty Molded Floor
- Wide Double Doors (53" wide x 71" tall)
- Vinyl is fire retardant (unlike other plastics)
- Dual Air Ventilation System on Front Width
- Easy Assembly (needs two people)
- In Adobe with Anthracite Roof and Door colors