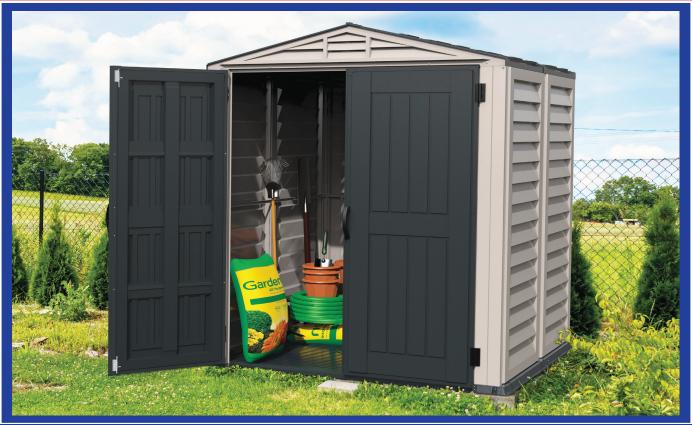

## 5'x 5'YardMate Plus

The advanced 5'wide x 5' Depth YardMate Plus is the perfect size for most backyards or patios for extra storage space. This shed features a complete floor and its assembly is very simple, requiring only a few household tools.

- Made from superior fire retardant vinyl plastic resin
- All-weather Durable Vinyl
- Includes Heavy Duty Molded Floor
- Wide Double Doors (53" wide x 71" tall)
- Vinyl is fire retardant (unlike other plastics)
- Dual Air Ventilation System on Front Width
- Easy Assembly (needs two people)
- In Adobe with Anthracite Roof and Door colors