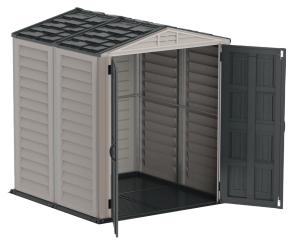

## 5'x 5'YardMate Plus

The advanced 5'wide x 5' Depth YardMate Plus is the perfect size for most backyards or patios for extra storage space. This shed features a complete floor and its assembly is very simple, requiring only a few household tools.

- Made from superior fire retardant vinyl plastic resin
- All-weather Durable Vinyl
- Includes Heavy Duty Molded Floor
- Wide Double Doors (53" wide x 71" tall)
- Vinyl is fire retardant (unlike other plastics)
- Dual Air Ventilation System on Front Width
- Easy Assembly (needs two people)
- In Adobe with Anthracite Roof and Door colors