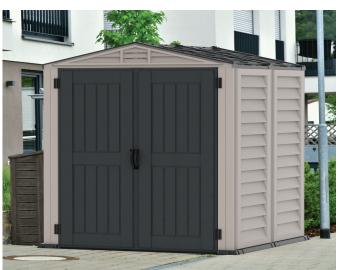

## 5'x 5'YardMate Plus

The advanced 5'wide x 5' Depth YardMate Plus is the perfect size for most backyards or patios for extra storage space. This shed features a complete floor and its assembly is very simple, requiring only a few household tools.

- Made from superior fire retardant vinyl plastic resin
- All-weather Durable Vinyl
- Includes Heavy Duty Molded Floor
- Wide Double Doors (53" wide x 71" tall)
- Vinyl is fire retardant (unlike other plastics)
- Dual Air Ventilation System on Front Width
- Easy Assembly (needs two people)
- In Adobe with Anthracite Roof and Door colors

## **Stronglasting™ Vinyl Sheds**

5' x 5' YardMate Plus

| YardMate<br>5' x 5' Specs         | Color | Exterior Dimensions |       |        | Interior Dimensions |       |        | Door<br>Dimensions |       | Maight         |
|-----------------------------------|-------|---------------------|-------|--------|---------------------|-------|--------|--------------------|-------|----------------|
| SKU/Name                          |       | Length              | Width | Height | Length              | Width | Height | Width              |       | Weight<br>Lbs. |
| 35525<br>5' x 5'<br>YardMate Plus | Adobe | 67.3                | 67.3  | 82.6   | 61.3                | 61.3  | 71.2   | 52.75              | 70.86 | 165            |