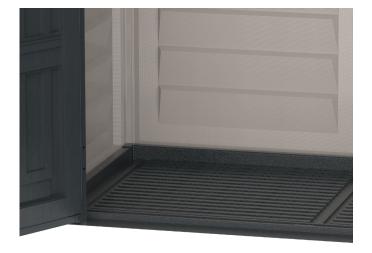

- Made from superior fire retardant vinyl plastic resin
- All-weather Durable Vinyl
- Includes Heavy Duty Molded Floor
- Wide Double Doors (53" wide x 71" tall)
- Vinyl is fire retardant (unlike other plastics)
- Dual Air Ventilation System on Front Width
- Easy Assembly (needs two people)
- In Adobe with Anthracite Roof and Door colors