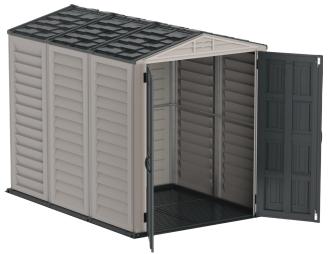

## 5'x 8'YardMate Plus

The advanced 5'wide x 8' Depth YardMate Plus is the perfect size for most backyards or patios for extra storage space. This shed features a complete floor and its assembly is very simple, requiring only a few household tools.

- Made from superior fire retardant vinyl plastic resin
- All-weather Durable Vinyl
- Includes Heavy Duty Molded Floor
- Wide Double Doors (53" wide x 71" tall)
- Vinyl is fire retardant (unlike other plastics)
- Dual Air Ventilation System on Front Width
- Easy Assembly (needs two people)
- In Adobe with Anthracite Roof and Door colors