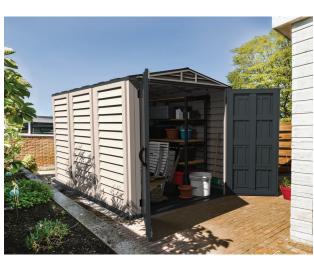

## 5'x 8'YardMate Plus

The advanced 5'wide x 8' Depth YardMate Plus is the perfect size for most backyards or patios for extra storage space. This shed features a complete floor and its assembly is very simple, requiring only a few household tools.

- Made from superior fire retardant vinyl plastic resin
- All-weather Durable Vinyl
- Includes Heavy Duty Molded Floor
- Wide Double Doors (53" wide x 71" tall)
- Vinyl is fire retardant (unlike other plastics)
- Dual Air Ventilation System on Front Width
- Easy Assembly (needs two people)
- In Adobe with Anthracite Roof and Door colors