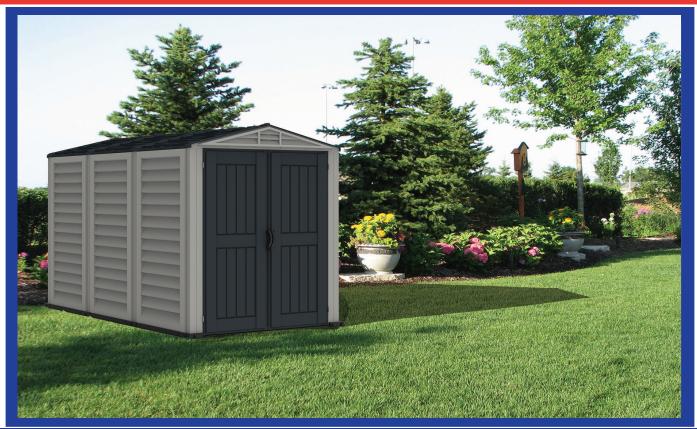

## 5'x 8'YardMate Plus

The advanced 5'wide x 8' Depth YardMate Plus is the perfect size for most backyards or patios for extra storage space. This shed features a complete floor and its assembly is very simple, requiring only a few household tools.

- Made from superior fire retardant vinyl plastic resin
- All-weather Durable Vinyl
- Includes Heavy Duty Molded Floor
- Wide Double Doors (53" wide x 71" tall)
- Vinyl is fire retardant (unlike other plastics)
- Dual Air Ventilation System on Front Width
- Easy Assembly (needs two people)
- In Adobe with Anthracite Roof and Door colors