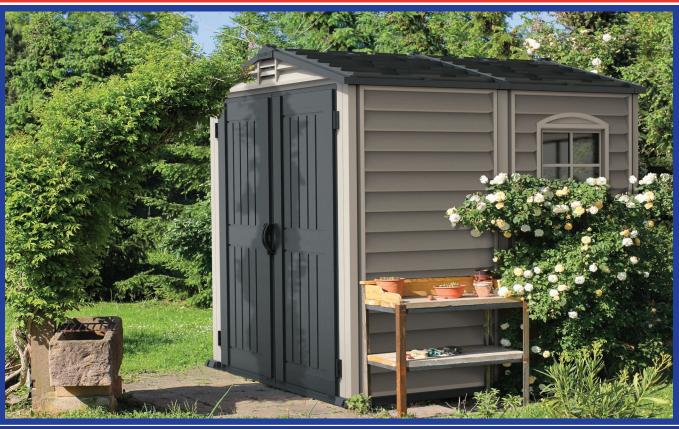

## 6'x 6' StoreMate Plus

The 6' x 6' StoreMate Plus is an ideal storage shed for back yards or patios. This attractive backyard storage shed features a complete solid reinforced vinyl floor that eliminates the need for building a foundation.

- Made from superior fire retardant vinyl plastic resin
- Wide Double Doors (60 5/8" wide x 71" tall)
- Includes Heavy Duty Molded Floor Kit
- Dual Air Ventilation System as Slotted Grill on Gable Fascia
- One uniquely designed side window
- Heavy duty galvanized steel interior beams, columns and trusses for unmatched strength and snow load
- Won't rust, rot, dent or need painting and is impervious to wood eating insects
- The columns allows for mounting shelves and garden tools.