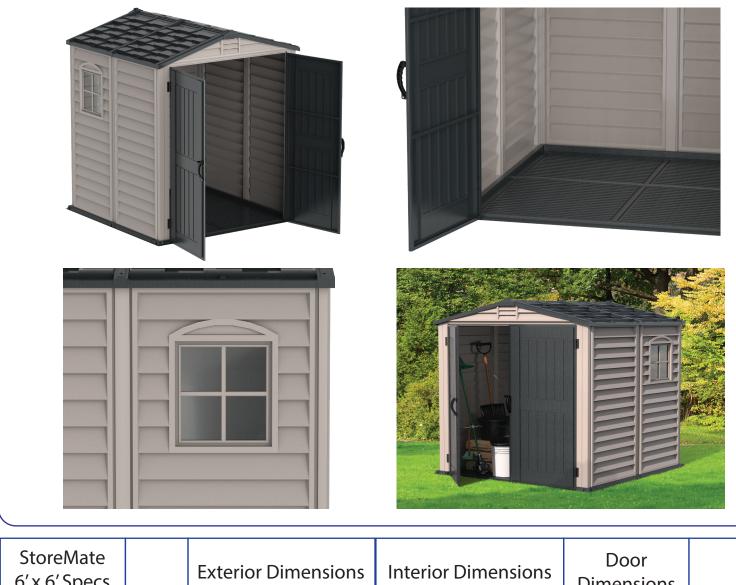

- Made from superior fire retardant vinyl plastic resin
- Wide Double Doors (60 5/8" wide x 71" tall)
- Includes Heavy Duty Molded Floor Kit
- Dual Air Ventilation System as Slotted Grill on Gable Fascia
- One uniquely designed side window
- Heavy duty galvanized steel interior beams, columns and trusses for unmatched strength and snow load
- Won't rust, rot, dent or need painting and is impervious to wood eating insects
- The columns allows for mounting shelves and garden tools.

## 6' x 6' StoreMate Plus -

| 6' x 6' Specs                      | Color | Exterior Dimensions |       |        | Interior Dimensions |       |        | Door<br>Dimensions |       | Naiaht         |
|------------------------------------|-------|---------------------|-------|--------|---------------------|-------|--------|--------------------|-------|----------------|
| SKU/Name                           |       | Length              | Width | Height | Length              | Width | Height | Width              |       | Weight<br>Lbs. |
| 30425<br>6' x 6'<br>StoreMate Plus | Adobe | 74.80               | 74.80 | 83.86  | 69.29               | 69.29 | 72.05  | 60.63              | 70.08 | 167            |