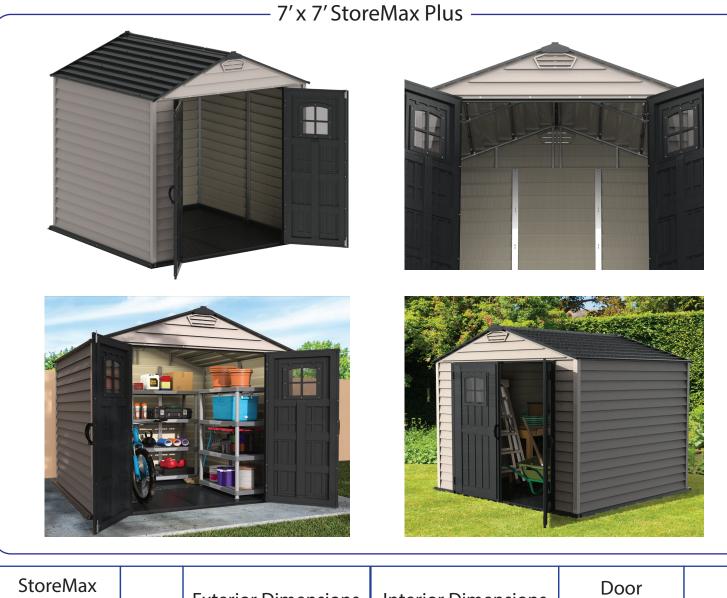

## 7'x 7' StoreMax Plus

The DuraMax 7' x 7' StoreMax Plus shed with molded floor is an aesthetically attractive shed that features a durable and superior fire-retardant vinyl resin exterior. It's interior beams and columns are made of heavy-duty galvanized structural steel.

- Made from superior fire retardant vinyl plastic resin
- Wide Double Doors (53.3" wide x 71" tall)
- Includes Heavy Duty Molded Floor Kit
- Dual Air Ventilation System as Slotted Grill on Gable Fascia
- uniquely designed windows on doors
- Heavy duty galvanized steel interior beams, columns and trusses for unmatched strength and snow load
- Won't rust, rot, dent or need painting and is impervious to wood eating insects
- The columns allows for mounting shelves and garden tools.