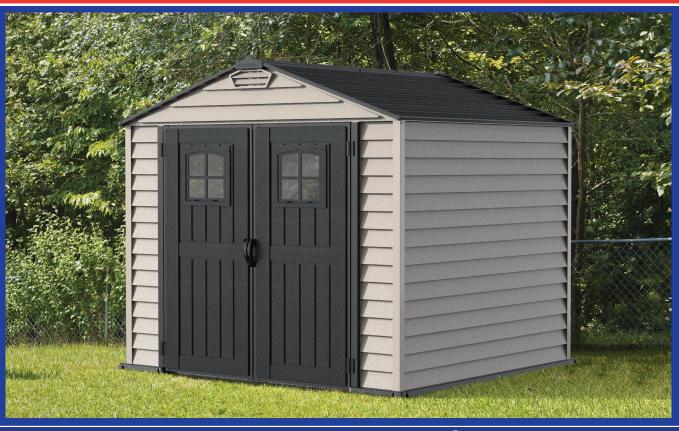

## 7'x 7' StoreMax Plus

The DuraMax 7' x 7' StoreMax Plus shed with molded floor is an aesthetically attractive shed that features a durable and superior fire-retardant vinyl resin exterior. It's interior beams and columns are made of heavy-duty galvanized structural steel.

- Made from superior fire retardant vinyl plastic resin
- Wide Double Doors (53.3" wide x 71" tall)
- Includes Heavy Duty Molded Floor Kit
- Dual Air Ventilation System as Slotted Grill on Gable Fascia
- uniquely designed windows on doors
- Heavy duty galvanized steel interior beams, columns and trusses for unmatched strength and snow load
- Won't rust, rot, dent or need painting and is impervious to wood eating insects
- The columns allows for mounting shelves and garden tools.