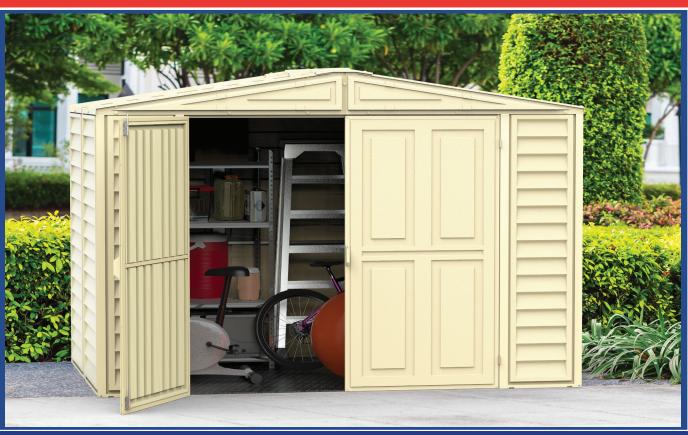

## 8'x 6' DuraMate

The 8' wide DuraMate vinyl shed is ideal for most backyards. This backyard storage shed was designed to meet the height requirements for most communities.

- 6' Tall Walk-In Shed
- All Weather Durable, Long Lasting, and Maintenance Free Vinyl
- Wide 60" Double Doors
- Wind Tested Up To 115 MPH (When Anchored Properly To The Ground)
- Won't Rust, Rot, Dent or Mildew
- Never Needs Painting
- Vinyl Is Fire Retardant (Unlike Other Plastics)
- Strong Metal Structure Tested For 20lbs/sqft Snow Load
- Door Handle Includes Padlock Eye To Secure Shed