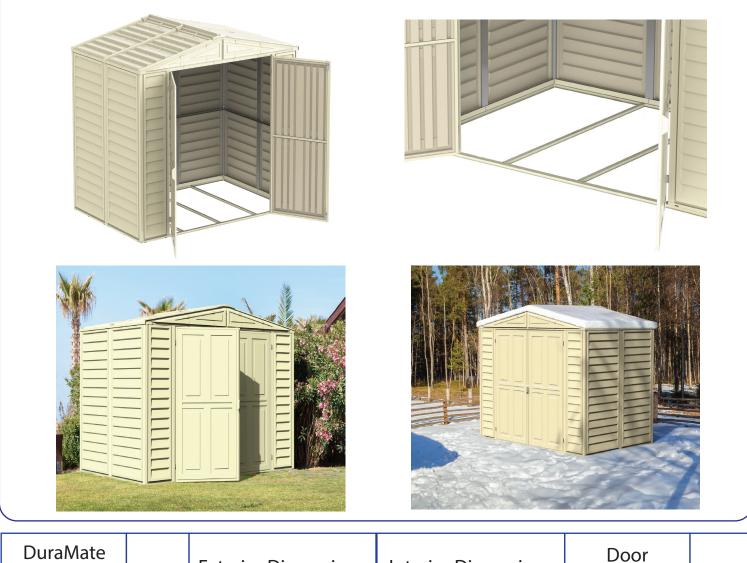

## Stronglasting" Vinyl Sheds

8' x 6' DuraMate

| DuraMate<br>8'x 6' Specs       | Color | Exterior Dimensions |       |        | Interior Dimensions |       |        | Door<br>Dimensions |       | Waight         |
|--------------------------------|-------|---------------------|-------|--------|---------------------|-------|--------|--------------------|-------|----------------|
| SKU/Name                       |       | Length              | Width | Height | Length              | Width | Height | Width              |       | Weight<br>Lbs. |
| 00184<br>8' x 6' Dura-<br>Mate | lvory | 64.09               | 94.37 | 73.82  | 61.10               | 92.24 | 63.39  | 60.63              | 61.81 | 159            |

## Assembly Made Easy

The assembly is simple, clean, safe and installation takes less than a few hours. All Parts are pre-cut, drilled and numbered for ease of assembly. All you need is a level surface of either wood, or concrete and the side of the desired building. The tools you will need include a power drill, hammer, measuring tape, pliers and a ladder