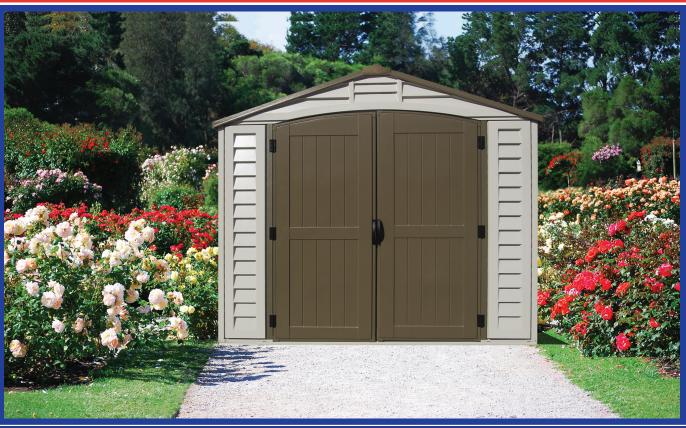

## 8' x 8' DuraPlus

The 8'x8' DuraPlus combines an aesthetically attractive shed with a durable superior fire retardant vinyl resin and heavy duty thick interior beams and columns. The Storemax will display and add beauty to any backyard or outdoor garden area.

- Ideal for All Backyards
- Tall Walk in Shed
- Wide Double Doors
- All Weather Durable, Long Lasting, and Maintenance Free Vinyl
- Strong metal structure tested for 20lbs/sqft snow load
- Metal foundation kit Included
- Won't rust, rot, dent or mildew
- Never needs painting
- Vinyl is fire retardant (unlike other plastics)
- Integrated window on door included