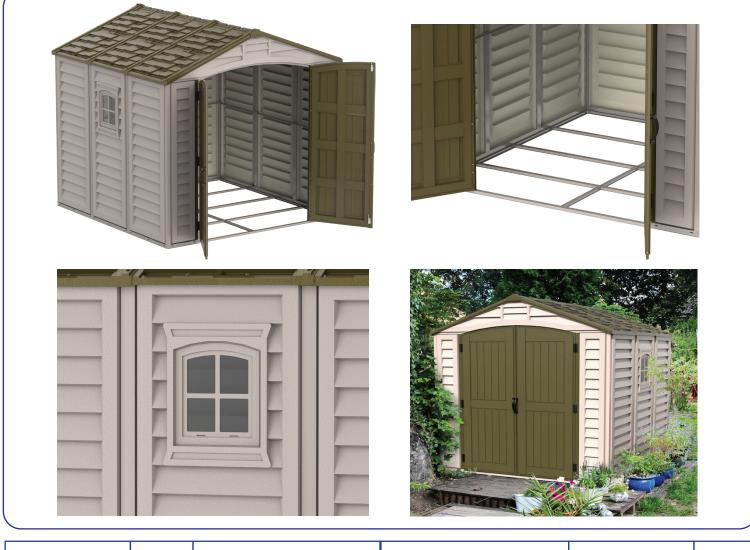

## 8' x 8' DuraPlus

The 8'x8' DuraPlus combines an aesthetically attractive shed with a durable superior fire retardant vinyl resin and heavy duty thick interior beams and columns. The Storemax will display and add beauty to any backyard or outdoor garden area.

- Ideal for All Backyards
- Tall Walk in Shed
- Wide Double Doors
- All Weather Durable, Long Lasting, and Maintenance Free Vinyl
- Strong metal structure tested for 20lbs/sqft snow load
- Metal foundation kit Included
- Won't rust, rot, dent or mildew
- Never needs painting
- Vinyl is fire retardant (unlike other plastics)
- Integrated window on door included

## Assembly Made Easy

The assembly is simple, clean, safe and installation takes less than a few hours. All Parts are pre-cut, drilled and numbered for ease of assembly. All you need is a level surface of either wood, or concrete and the side of the desired building. The tools you will need include a power drill, hammer, measuring tape, pliers and a ladder